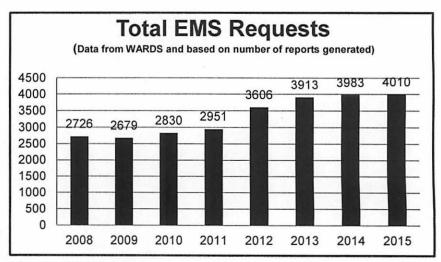

------------|------|------|------|------|
| Fire Deaths | 0    | 1    | 1    | 0    |



The Response Requests by Station Area graph is the total number of incidents as divided by Fire Station Single Alarm response area as designated by the fire department. These response areas are established to maintain appropriate response times as set forth by the National Fire Protection Association (NFPA).









### **Emergency Medical** Services

The Sheboygan Fire Department has provided emergency medical care for the citizens of Sheboygan for many years and as of January 1, 2008 has been a licensed ambulance service provider with the State of Wisconsin. The personnel of the fire department are cross-trained in both fire services and emergency medical care. This duality of skills and equipment



provides a very efficient model for providing both EMS and fire services to the community at a very high level. Response time requirements based on progression timelines for both critical medical events and fires are very similar which makes the medical response pair well with the existing fire department infrastructure. When responding to fire and technical rescue related responses, the cross-trained firefighter can apply the necessary skills to the problem at hand whether it is fire or an injured person, or both.



In 2015, the fire department responded to over 4000 requests for medical service. A breakdown of those requests by year over the past five years can be seen in the graph below. Of those responses, approximately 83% of those patients got transported to either a local facilit