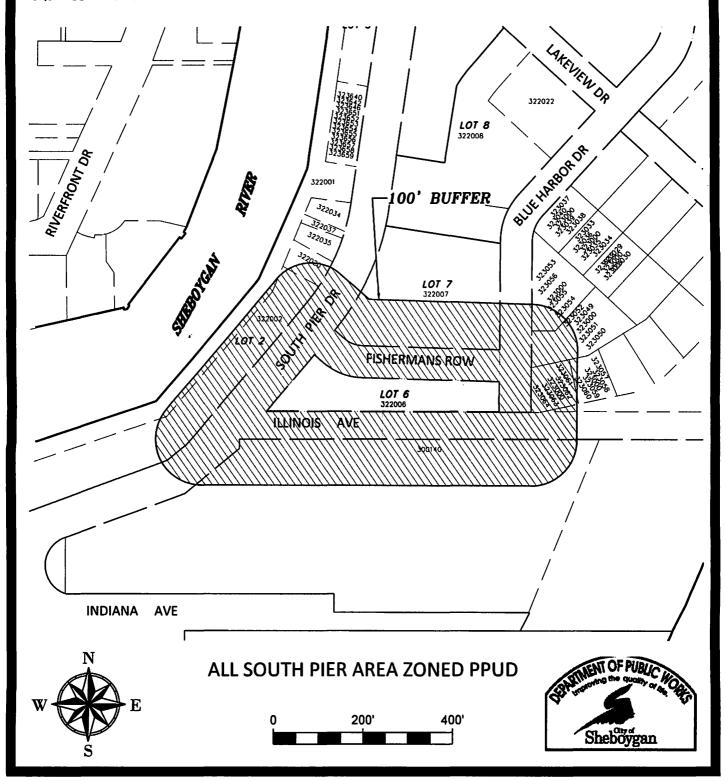

#### 9. OTHER MATTERS RECEIVED AFTER AGENDA WAS PUBLISHED

- 9.1 R. O. No. 42-16-17 by the City Clerk submitting an application from South Pier Sheboygan LLC for a change in the zoning classification of property located on interior vacant land on South Pier from Class PPUD to Class South Pier Sheboygan PUD 2016 Classification. CITY PLAN COMMISSION
- 9.2 Gen. Ord. No. 5-16-17 by Ald. Donohue amending the map of the Official Zoning Ordinance to change the Use District Classification of property located on interior vacant land on South Pier from Class PPUD to Class South Pier Sheboygan PUD 2016 Classification. CITY PLAN COMMISSION
- 9.3 R. O. No. 43-16-17 by the City Clerk submitting a communication from Randy Olm, CPA, Schenck SC, regarding a real estate tax assessment adjustment for 1536 N. 18th St. FINANCE
- 9.4 R. O. No. 45-16-17 by the City Clerk submitting various licenses (businesses). LAW AND LICENSING
- 9.5 R. O. No. 46-16-17 by the City Clerk submitting various licenses (individuals). LAW AND LICENSING
- 9.6 Res. No. 28-16-17 by Ald. Belanger opposing the County proposed Sales Tax Increase. COMMITTEE OF THE WHOLE