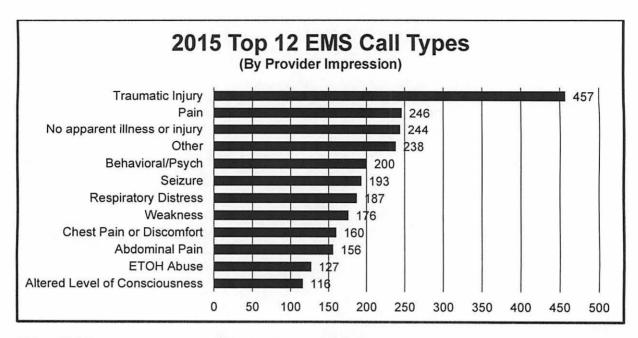

on scene and avoid a trip to the hospital by ambulance.

Dr. Steven Zils continues to fulfill the responsibilities of Service Medical Director. As a result, the department has been able to continue serving at a high level and also move forward with new medical protocols, more consistent training, and a move

toward better quality assurance measures.

The number of EMS responses by the fire department compared to other types of requests is very consistent with departments across the country according to the National Fire Protection Association statistics for fire responses. This holds true even for departments who do not provide ALS transport services. This is due largely to the fact that those departments provide for first response and other supportive duties to those incidents as well.



### Fire Prevention and Public Education

In an effort to reduce the loss of life, injury, and property loss in the City of Sheboygan, the Sheboygan Fire Department is dedicated to providing education to the public as part of its mission.



As the hazards presented to the public change, so will the program offerings to the public. It is the department's intent to keep the education of our firefighters current to better offer training to the public about the hazards faced by members of the public and how to better avoid them.

While it is a core mission of the Sheboygan Fire Department to respond to and mitigate incidents in the City of Sheboygan, it is also the department's mission to reduce the number and severity of those incidents by proper code development and enforcement, effective