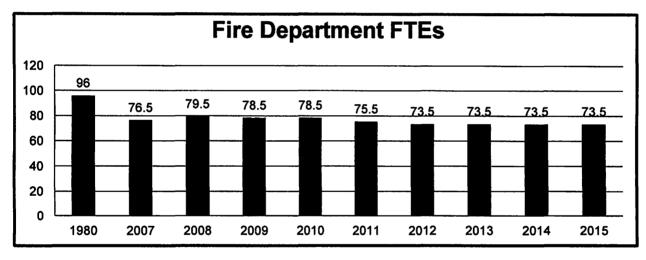

requests for the fire department while another call or multiple calls are already in progress. Generally speaking the call requests are random and in 2015 there was a slight increase in concurrent calls from the previous year, but that increase was insignificant and represented a relatively flat trend over previous years measured.



**Fire Deaths** 

|             | 2012 | 2013 | 2014 | 2015 |
|-------------|------|------|------|------|
| Fire Deaths | 0    | 1    | 1    | 0    |



The Response Requests by Station Area graph is the total number of incidents as divided by Fire Station Single Alarm response area as designated by the fire department. These response areas are established to maintain appropriate response times as set forth by the National Fire Protection Association (NFPA).









### **Emergency Medical** Services

The Sheboygan Fire Department has provided emergency medical care for the citizens of Sheboygan for many years and as of January 1, 2008 has been a licensed ambulance service provider with the State of Wisconsin. The personnel of the fire department are cross-trained in both fire services and emergency medical care. This duality of skills and equipment



provides a very efficient model for providing both EMS and fire services to the community at a very high level. Response time requirements based on progression timelines for both critical medical events and fires are very similar which makes the medical response pair well with the existing fire department infrastructure. When responding to fire and technical rescue related responses, the cross-t