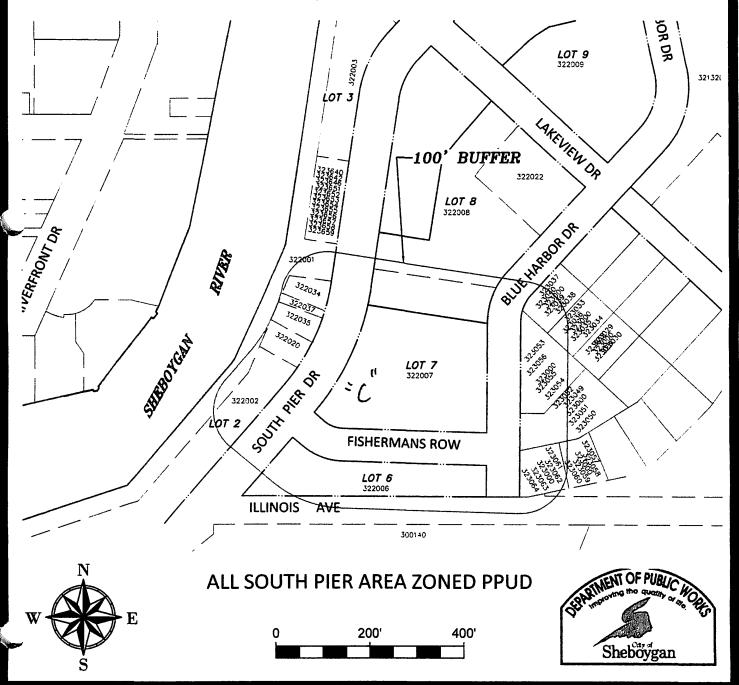

#### 9. OTHER MATTERS RECEIVED AFTER AGENDA WAS PUBLISHED

- 9.1 R. O. No. 42-16-17 by the City Clerk submitting an application from South Pier Sheboygan LLC for a change in the zoning classification of property located on interior vacant land on South Pier from Class PPUD to Class South Pier Sheboygan PUD 2016 Classification. CITY PLAN COMMISSION
- 9.2 Gen. Ord. No. 5-16-17 by Ald. Donohue amending the map of the Official Zoning Ordinance to change the Use District Classification of property located on interior vacant land on South Pier from Class PPUD to Class South Pier Sheboygan PUD 2016 Classification. CITY PLAN COMMISSION
- 9.3 R. O. No. 43-16-17 by the City Clerk submitting a communication from Randy Olm, CPA, Schenck SC, regarding a real estate tax assessment adjustment for 1536 N. 18th St. FINANCE
- 9.4 R. O. No. 45-16-17 by the City Clerk submitting various licenses (businesses). LAW AND LICENSING
- 9.5 R. O. No. 46-16-17 by the City Clerk submitting various licenses (individuals). LAW AND LICENSING
- 9.6 Res. No. 28-16-17 by Ald. Belanger opposing the County proposed Sales Tax Increase. COMMITTEE OF THE WHOLE