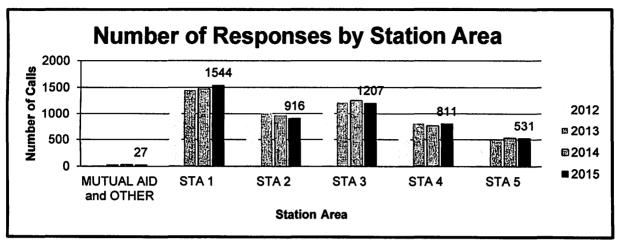

--|------|
| Incidents with Mutual Aid Received | 5    | 7    | 5    | 5    |
| Incidents with Mutual Aid Given    | 8    | 9    | 8    | 8    |
| Other Responses Outside of City    | 5    | 20   | 26   | 19   |

### **Concurrent Calls**

The measure of simultaneous calls represents the percentage of total call requests for the fire department while another call or multiple calls are already in progress. Generally speaking the call requests are random and in 2015 there was a slight increase in concurrent calls from the previous year, but that increase was insignificant and represented a relatively flat trend over previous years measured.



**Fire Deaths** 

|             | 2012 | 2013 | 2014 | 2015 |
|-------------|------|------|------|------|
| Fire Deaths | 0    | 1    | 1    | 0    |



The Response Requests by Station Area graph is the total number of incidents as divided by Fire Station Single Alarm response area as designated by the fire department. These response areas are established to maintain appropriate response times as set forth by the National Fire Protection Association (NFPA).









### **Emergency Medical** Services

The Sheboygan Fire Department has provided emergency medical care for the citizens of Sheboygan for many years and as of January 1, 2008 has been a licensed ambulance service provider with the State of Wisconsin. The personnel of the fire department are cross-trained in both fire services and emergency medical care. This duality of skills and equipment



provides a very efficient model for providing both EMS and fire services to the commu