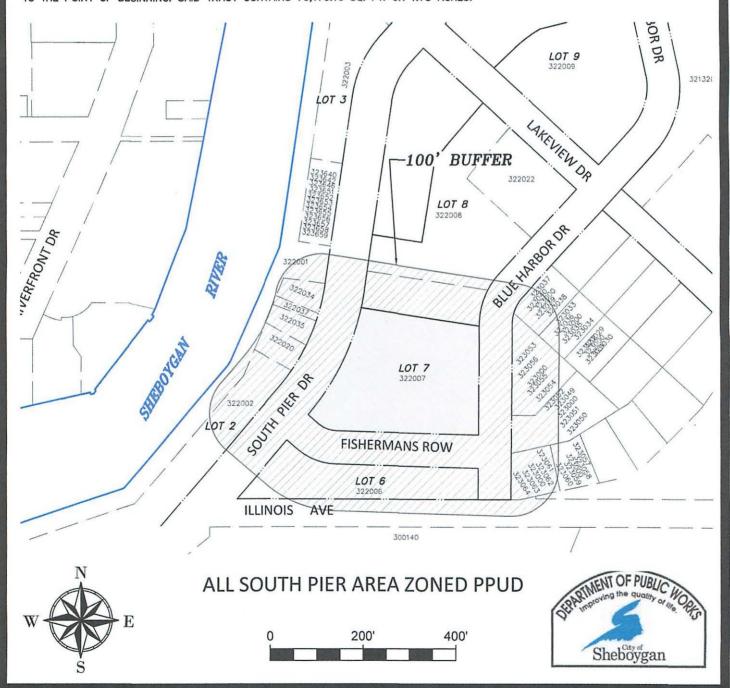

#### 9. OTHER MATTERS RECEIVED AFTER AGENDA WAS PUBLISHED

- 9.1 R. O. No. 42-16-17 by the City Clerk submitting an application from South Pier Sheboygan LLC for a change in the zoning classification of property located on interior vacant land on South Pier from Class PPUD to Class South Pier Sheboygan PUD 2016 Classification. CITY PLAN COMMISSION
- 9.2 Gen. Ord. No. 5-16-17 by Ald. Donohue amending the map of the Official Zoning Ordinance to change the Use District Classification of property located on interior vacant land on South Pier from Class PPUD to Class South Pier Sheboygan PUD 2016 Classification. CITY PLAN COMMISSION
- 9.3 R. O. No. 43-16-17 by the City Clerk submitting a communication from Randy Olm, CPA, Schenck SC, regarding a real estate tax assessment adjustment for 1536 N. 18th St. FINANCE
- 9.4 R. O. No. 45-16-17 by the City Clerk submitting various licenses (businesses). LAW AND LICENSING
- 9.5 R. O. No. 46-16-17 by the City Clerk submitting various licenses (individuals). LAW AND LICENSING
- 9.6 Res. No. 28-16-17 by Ald. Belanger opposing the County proposed Sales Tax Increase. COMMITTEE OF THE WHOLE