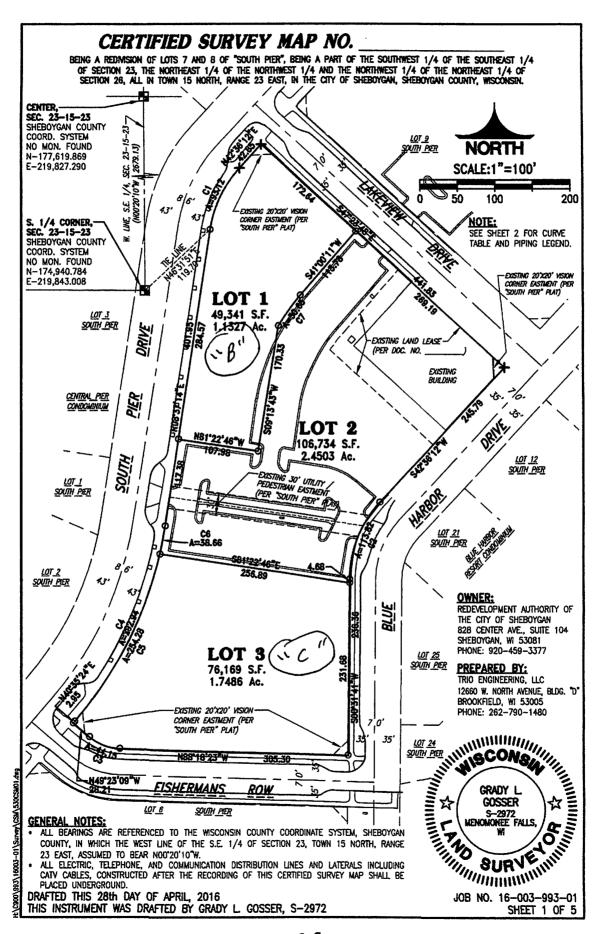

#### 9. OTHER MATTERS RECEIVED AFTER AGENDA WAS PUBLISHED

- 9.1 R. O. No. 42-16-17 by the City Clerk submitting an application from South Pier Sheboygan LLC for a change in the zoning classification of property located on interior vacant land on South Pier from Class PPUD to Class South Pier Sheboygan PUD 2016 Classification. CITY PLAN COMMISSION
- 9.2 Gen. Ord. No. 5-16-17 by Ald. Donohue amending the map of the Official Zoning Ordinance to change the Use District Classification of property located on interior vacant land on South Pier from Class PPUD to Class South Pier Sheboygan PUD 2016 Classification. CITY PLAN COMMISSION
- 9.3 R. O. No. 43-16-17 by the City Clerk submitting a communication from Randy Olm, CPA, Schenck SC, regarding a real estate tax assessment adjustment for 1536 N. 18th St. FINANCE
- 9.4 R. O. No. 45-16-17 by the City Clerk submitting various licenses (businesses). LAW AND LICENSING
- 9.5 R. O. No. 46-16-17 by the City Clerk submitting various licenses (individuals). LAW AND LICENSING
- 9.6 Res. No. 28-16-17 by Ald. Belanger opposing the County proposed Sales Tax Increase. COMMITTEE OF THE WHOLE