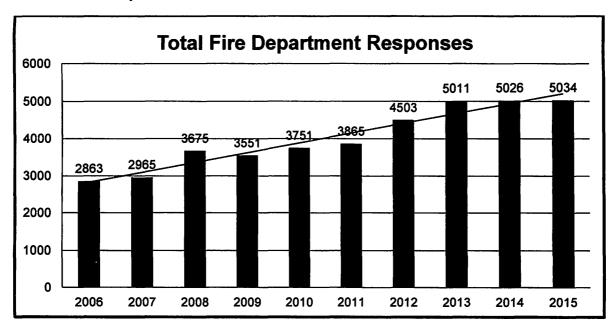

ion            | 44   | 0.87%   |
| 736 - CO detector activation due to malfunction          | 25   | 0.50%   |
| 740 - Unintentional transmission of alarm, other         | 1    | 0.02%   |
| 741 - Sprinkler activation, no fire - unintentional      | 14   | 0.28%   |
| 743 - Smoke detector activation, no fire - unintentional | 39   | 0.77%   |
| 744 - Detector activation, no fire - unintentional       | 6    | 0.12%   |
| 745 - Alarm system activation, no fire - unintentional   | 34   | 0.68%   |
| 746 - Carbon monoxide detector activation, no CO         | 7    | 0.14%   |
| 900 - Special type of incident, other                    | 1    | 0.02%   |
| TOTAL INCIDENTS:                                         | 5034 | 100.00% |

## **Response Statistics**

### **Total Number of Responses**







The Calls by Day of Week and Calls by Time of Day graphs are indicators of when requests for the Fire Department occur in Sheboygan. While there are some patterns that are seen, these graphs match trends nationally overall and also indicate that requests happen at all times.



### Mutual Aid Given/Received

|                                    | 2012 | 2013 | 2014 | 2015 |
|------------------------------------|------|------|------|------|
| Incidents with Mutual Aid Received | 5    | 7    | 5    | 5    |
| Incidents with Mutual Aid Given    | 8    | 9    | 8    | 8    |
| Other Responses Outside of City    | 5    | 20   | 26   | 19   |

### **Concurrent Calls**

The measure of simultaneous calls represents the percentage of total call requests for the fire department while another c