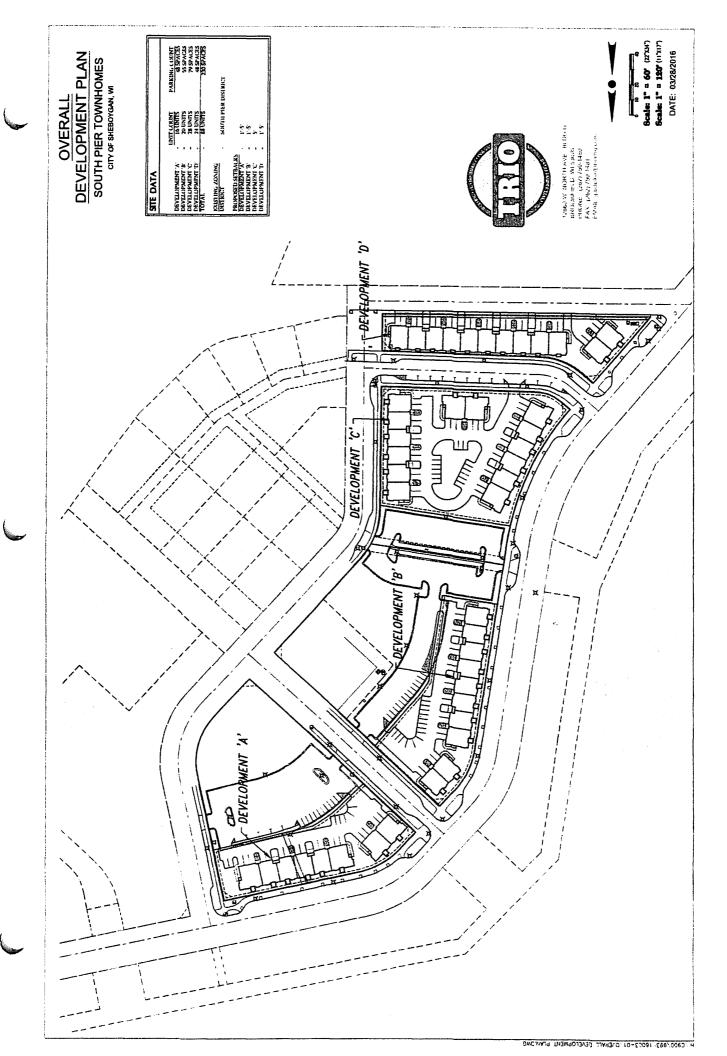

#### 9. OTHER MATTERS RECEIVED AFTER AGENDA WAS PUBLISHED

- 9.1 R. O. No. 42-16-17 by the City Clerk submitting an application from South Pier Sheboygan LLC for a change in the zoning classification of property located on interior vacant land on South Pier from Class PPUD to Class South Pier Sheboygan PUD 2016 Classification. CITY PLAN COMMISSION
- 9.2 Gen. Ord. No. 5-16-17 by Ald. Donohue amending the map of the Official Zoning Ordinance to change the Use District Classification of property located on interior vacant land on South Pier from Class PPUD to Class South Pier Sheboygan PUD 2016 Classification. CITY PLAN COMMISSION
- 9.3 R. O. No. 43-16-17 by the City Clerk submitting a communication from Randy Olm, CPA, Schenck SC, regarding a real estate tax assessment adjustment for 1536 N. 18th St. FINANCE
- 9.4 R. O. No. 45-16-17 by the City Clerk submitting various licenses (businesses). LAW AND LICENSING
- 9.5 R. O. No. 46-16-17 by the City Clerk submitting various licenses (individuals). LAW AND LICENSING
- 9.6 Res. No. 28-16-17 by Ald. Belanger opposing the County proposed Sales Tax Increase. COMMITTEE OF THE WHOLE