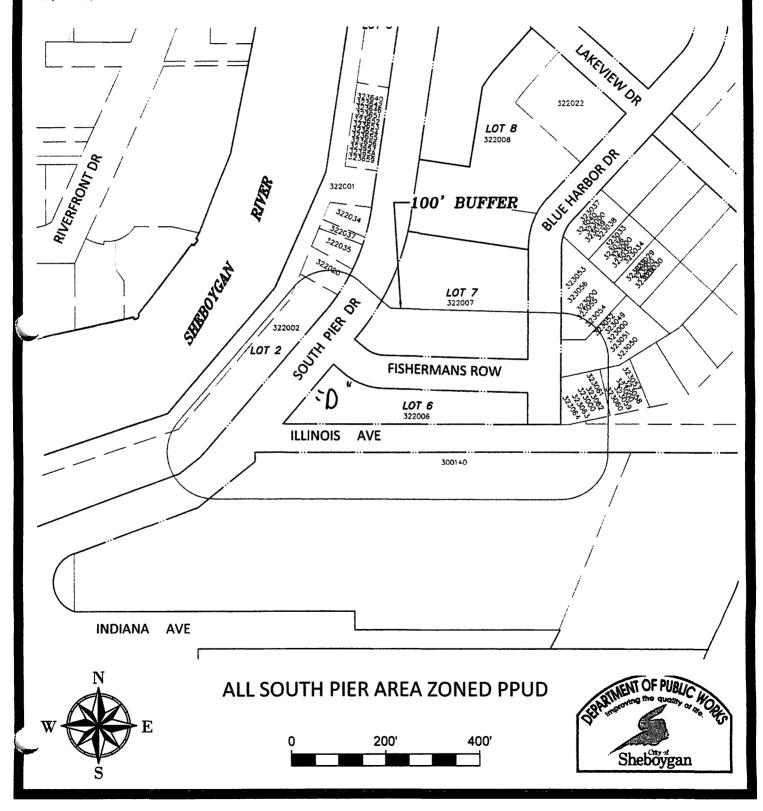

#### 9. OTHER MATTERS RECEIVED AFTER AGENDA WAS PUBLISHED

- 9.1 R. O. No. 42-16-17 by the City Clerk submitting an application from South Pier Sheboygan LLC for a change in the zoning classification of property located on interior vacant land on South Pier from Class PPUD to Class South Pier Sheboygan PUD 2016 Classification. CITY PLAN COMMISSION
- 9.2 Gen. Ord. No. 5-16-17 by Ald. Donohue amending the map of the Official Zoning Ordinance to change the Use District Classification of property located on interior vacant land on South Pier from Class PPUD to Class South Pier Sheboygan PUD 2016 Classification. CITY PLAN COMMISSION
- 9.3 R. O. No. 43-16-17 by the City Clerk submitting a communication from Randy Olm, CPA, Schenck SC, regarding a real estate tax assessment adjustment for 1536 N. 18th St. FINANCE
- 9.4 R. O. No. 45-16-17 by the City Clerk submitting various licenses (businesses). LAW AND LICENSING
- 9.5 R. O. No. 46-16-17 by the City Clerk submitting various licenses (individuals). LAW AND LICENSING
- 9.6 Res. No. 28-16-17 by Ald. Belanger opposing the County proposed Sales Tax Increase. COMMITTEE OF THE WHOLE