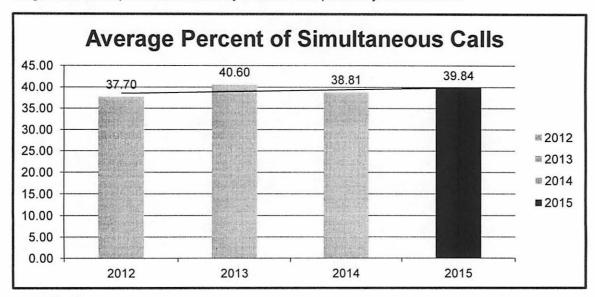

## Mutual Aid Given/Received

|                                    | 2012 | 2013 | 2014 | 2015 |
|------------------------------------|------|------|------|------|
| Incidents with Mutual Aid Received | 5    | 7    | 5    | 5    |
| Incidents with Mutual Aid Given    | 8    | 9    | 8    | 8    |
| Other Responses Outside of City    | 5    | 20   | 26   | 19   |

### **Concurrent Calls**

The measure of simultaneous calls represents the percentage of total call requests for the fire department while another call or multiple calls are already in progress. Generally speaking the call requests are random and in 2015 there was a slight increase in concurrent calls from the previous year, but that increase was insignificant and represented a relatively flat trend over previous years measured.



**Fire Deaths** 

|             | 2012 | 2013 | 2014 | 2015 |
|-------------|------|------|------|------|
| Fire Deaths | 0    | 1    | 1    | 0    |



The Response Requests by Station Area graph is the total number of incidents as divided by Fire Station Single Alarm response area as designated by the fire department. These response areas are established to maintain appropriate response times as set forth by the National Fire Protection Association (NFPA).









### **Emergency Medical** Services

The Sheboygan Fire Department has provided emergency medical care for the citizens of Sheboygan for many years and as of January 1, 2008 has been a licensed ambulance service provider with the State of Wisconsin. The personnel of the fire department are cross-trained in both fire services