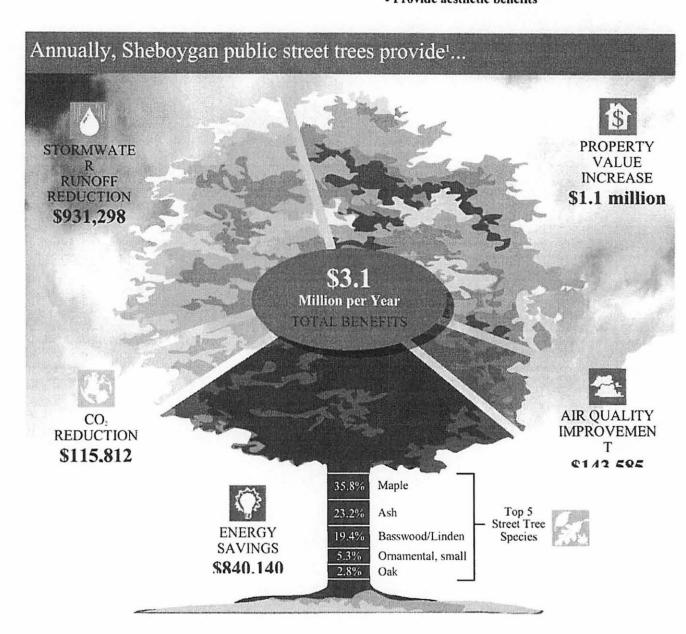

provide millions of dollars of environmental, economic and aesthetic benefits to the community. Over their lifetime, street tree benefits exceed the costs of planting and care, representing a 300 percent return on investment. Tree benefits increase over time highlighting the importance of not only planting trees, but of providing ongoing maintenance and protection. These benefits are a reminder of the worthwhile investment in our community forestry program.

#### Trees:

- Reduce stormwater runoff
- · Lower summer air temperatures
- · Reduce air pollution
- · Reduce heating and cooling costs
- Reduce atmospheric carbon dioxide (CO2)
- Enhance property values
- · Provide wildlife habitat
- · Improve health and wellbeing
- · Improve learning and concentration
- · Provide aesthetic benefits





# Trees Reduce Stormwater Runoff and Improve Water Quality

Trees reduce peak stormwater runoff and associated pollutants entering local water bodies. Trees reduce stormwater volumes by intercepting a portion of rainfall, which evaporates and never reaches te ground. Tree roots also increase rainfall infiltration and storage in the soil. And tree canopies reduce soil erosion by diminishing the impact of raindrops on barren surfaces.

Street trees in Sheboygan intercept 34,365,249 gallons of water annually for a savings of \$931,298.



### Trees Reduce Atmospheric Carbon Dioxide

Trees reduce atmospheric carbon by capturing and storing  $CO_2$  as they grow. By reducing demand for heating and cooling, trees indirectly reduce  $CO_2$  by avoiding power plant emissions associated with en