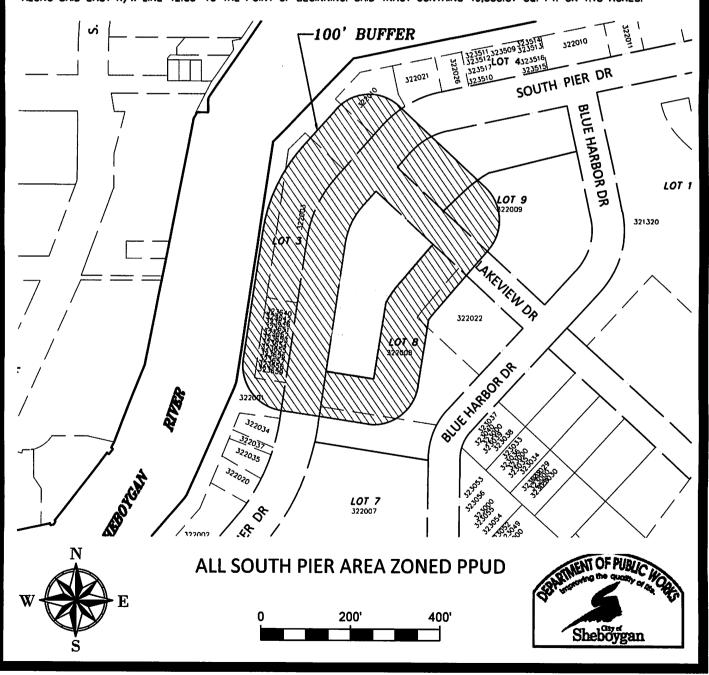

#### 9. OTHER MATTERS RECEIVED AFTER AGENDA WAS PUBLISHED

- 9.1 R. O. No. 42-16-17 by the City Clerk submitting an application from South Pier Sheboygan LLC for a change in the zoning classification of property located on interior vacant land on South Pier from Class PPUD to Class South Pier Sheboygan PUD 2016 Classification. CITY PLAN COMMISSION
- 9.2 Gen. Ord. No. 5-16-17 by Ald. Donohue amending the map of the Official Zoning Ordinance to change the Use District Classification of property located on interior vacant land on South Pier from Class PPUD to Class South Pier Sheboygan PUD 2016 Classification. CITY PLAN COMMISSION
- 9.3 R. O. No. 43-16-17 by the City Clerk submitting a communication from Randy Olm, CPA, Schenck SC, regarding a real estate tax assessment adjustment for 1536 N. 18th St. FINANCE
- 9.4 R. O. No. 45-16-17 by the City Clerk submitting various licenses (businesses). LAW AND LICENSING
- 9.5 R. O. No. 46-16-17 by the City Clerk submitting various licenses (individuals). LAW AND LICENSING
- 9.6 Res. No. 28-16-17 by Ald. Belanger opposing the County proposed Sales Tax Increase. COMMITTEE OF THE WHOLE