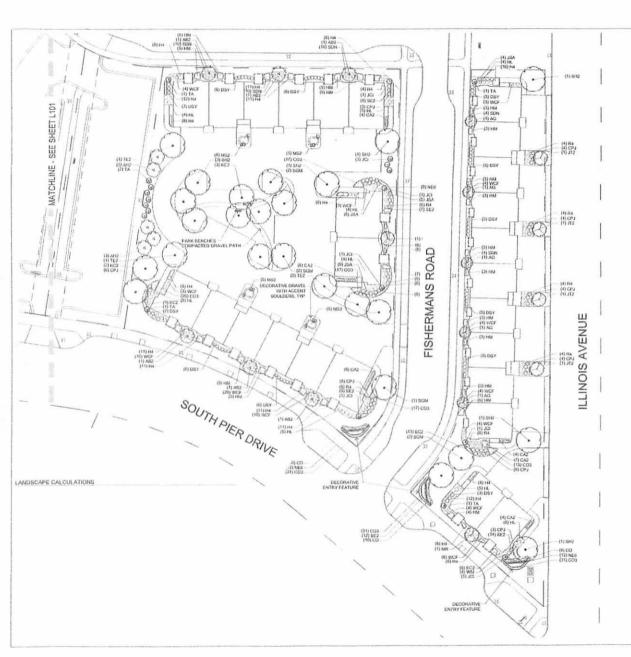

#### 9. OTHER MATTERS RECEIVED AFTER AGENDA WAS PUBLISHED

- 9.1 R. O. No. 42-16-17 by the City Clerk submitting an application from South Pier Sheboygan LLC for a change in the zoning classification of property located on interior vacant land on South Pier from Class PPUD to Class South Pier Sheboygan PUD 2016 Classification. CITY PLAN COMMISSION
- 9.2 Gen. Ord. No. 5-16-17 by Ald. Donohue amending the map of the Official Zoning Ordinance to change the Use District Classification of property located on interior vacant land on South Pier from Class PPUD to Class South Pier Sheboygan PUD 2016 Classification. CITY PLAN COMMISSION
- 9.3 R. O. No. 43-16-17 by the City Clerk submitting a communication from Randy Olm, CPA, Schenck SC, regarding a real estate tax assessment adjustment for 1536 N. 18th St. FINANCE
- 9.4 R. O. No. 45-16-17 by the City Clerk submitting various licenses (businesses). LAW AND LICENSING
- 9.5 R. O. No. 46-16-17 by the City Clerk submitting various licenses (individuals). LAW AND LICENSING
- 9.6 Res. No. 28-16-17 by Ald. Belanger opposing the County proposed Sales Tax Increase. COMMITTEE OF THE WHOLE