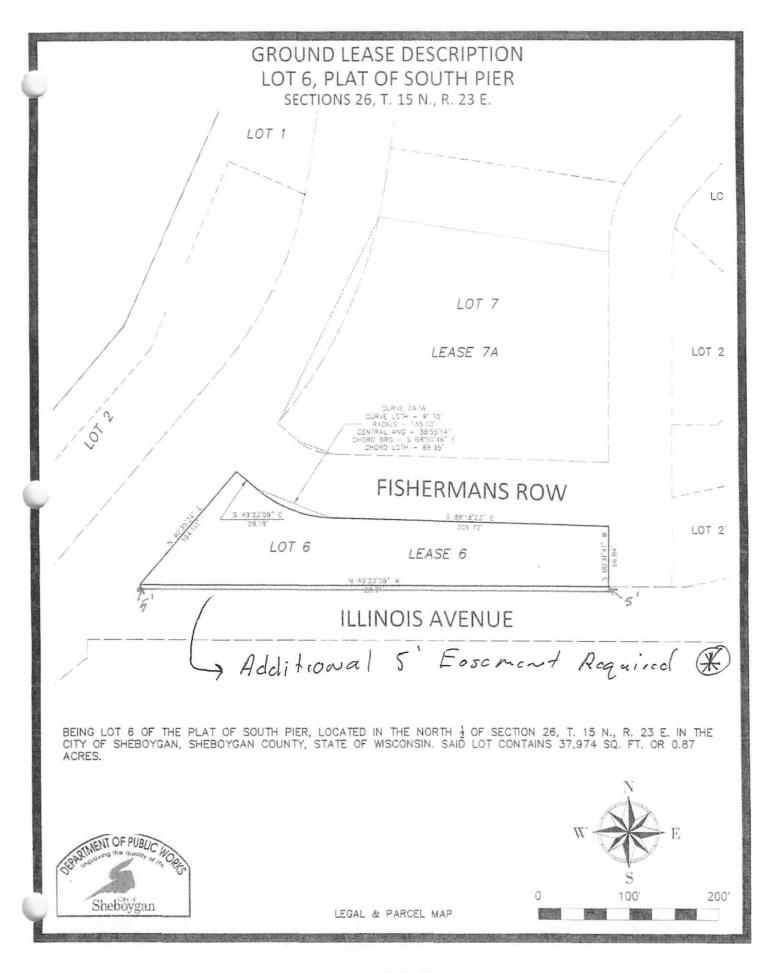

#### 9. OTHER MATTERS RECEIVED AFTER AGENDA WAS PUBLISHED

- 9.1 R. O. No. 42-16-17 by the City Clerk submitting an application from South Pier Sheboygan LLC for a change in the zoning classification of property located on interior vacant land on South Pier from Class PPUD to Class South Pier Sheboygan PUD 2016 Classification. CITY PLAN COMMISSION
- 9.2 Gen. Ord. No. 5-16-17 by Ald. Donohue amending the map of the Official Zoning Ordinance to change the Use District Classification of property located on interior vacant land on South Pier from Class PPUD to Class South Pier Sheboygan PUD 2016 Classification. CITY PLAN COMMISSION
- 9.3 R. O. No. 43-16-17 by the City Clerk submitting a communication from Randy Olm, CPA, Schenck SC, regarding a real estate tax assessment adjustment for 1536 N. 18th St. FINANCE
- 9.4 R. O. No. 45-16-17 by the City Clerk submitting various licenses (businesses). LAW AND LICENSING
- 9.5 R. O. No. 46-16-17 by the City Clerk submitting various licenses (individuals). LAW AND LICENSING
- 9.6 Res. No. 28-16-17 by Ald. Belanger opposing the County proposed Sales Tax Increase. COMMITTEE OF THE WHOLE