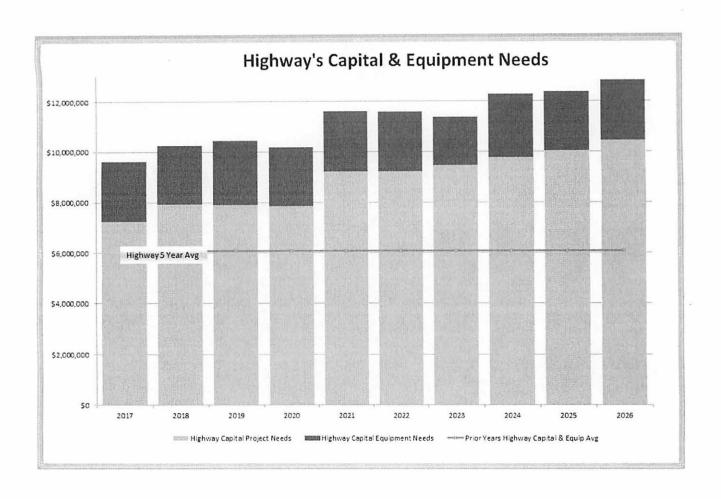

er the past ten years, the cost to do one mile of overlay has more than doubled.

Investing in a comprehensive plan of road maintenance would enable the County to adequately maintain its roads rather than continuing to fall behind, which ultimately leads to higher costs for larger road projects that require more work to bring the roads back up to standards. The Highway and Finance Departments estimate that this comprehensive plan will cost approximately \$9 million per year over the next ten years (2017-2026). Further, to keep up with this plan, investments of approximately \$2 million per year will need to be made in Highway capital equipment. Therefore, the total cost of needed capital projects and equipment is nearly \$11 million per year for 2017-2026 as shown in the following graph.



### The Solution

Enact a 0.5% county sales tax to support the transportation infrastructure needs of Sheboygan County.

# Authority

The 0.5% county sales tax is authorized by 77.70 of WI statute. The authority was originally granted in 1969 but required counties to distribute all revenue to municipalities; no counties adopted the sales tax under that requirement. In 1985, the law was changed so that counties could keep the sales tax revenue; the next year, two counties adopted a sales tax.

Since then, 62 of 72 Counties have implemented a 0.5% sales tax. The authority to implement the sales tax limits use of the revenue "only for the purpose of directly reducing the property tax levy." A 1998 Attorney General opinion interprets that clause as allowing a county to "reduce the overall co