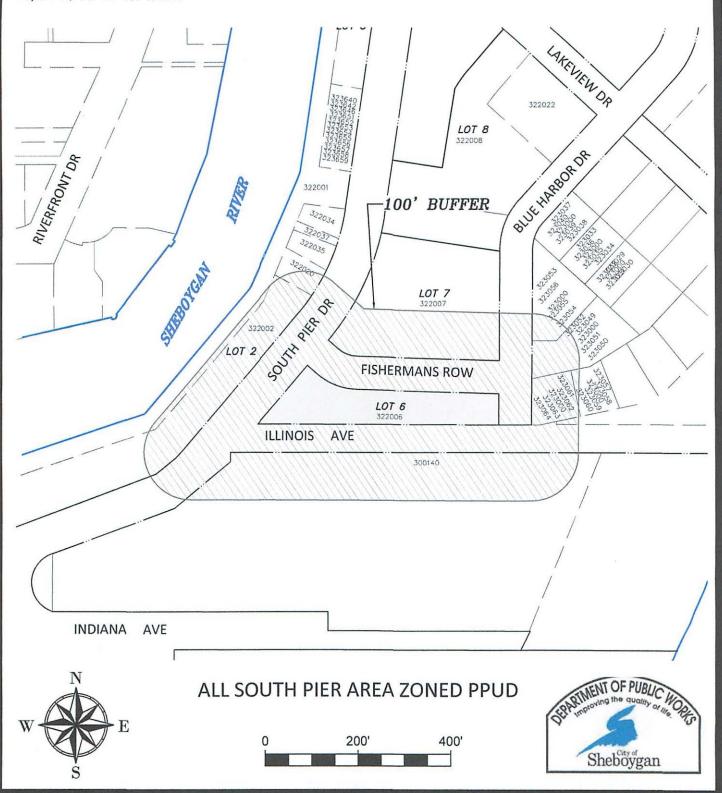

#### 9. OTHER MATTERS RECEIVED AFTER AGENDA WAS PUBLISHED

- 9.1 R. O. No. 42-16-17 by the City Clerk submitting an application from South Pier Sheboygan LLC for a change in the zoning classification of property located on interior vacant land on South Pier from Class PPUD to Class South Pier Sheboygan PUD 2016 Classification. CITY PLAN COMMISSION
- 9.2 Gen. Ord. No. 5-16-17 by Ald. Donohue amending the map of the Official Zoning Ordinance to change the Use District Classification of property located on interior vacant land on South Pier from Class PPUD to Class South Pier Sheboygan PUD 2016 Classification. CITY PLAN COMMISSION
- 9.3 R. O. No. 43-16-17 by the City Clerk submitting a communication from Randy Olm, CPA, Schenck SC, regarding a real estate tax assessment adjustment for 1536 N. 18th St. FINANCE
- 9.4 R. O. No. 45-16-17 by the City Clerk submitting various licenses (businesses). LAW AND LICENSING
- 9.5 R. O. No. 46-16-17 by the City Clerk submitting various licenses (individuals). LAW AND LICENSING
- 9.6 Res. No. 28-16-17 by Ald. Belanger opposing the County proposed Sales Tax Increase. COMMITTEE OF THE WHOLE