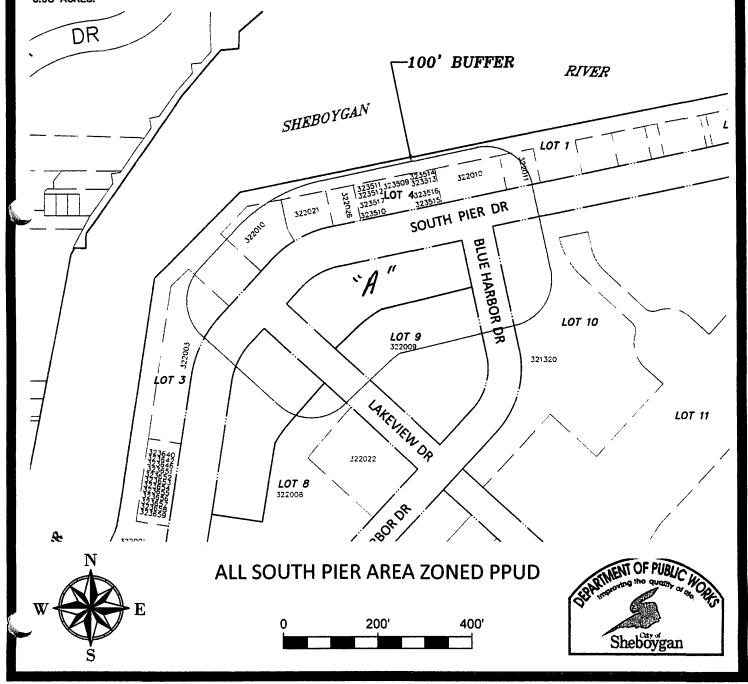

#### 9. OTHER MATTERS RECEIVED AFTER AGENDA WAS PUBLISHED

- 9.1 R. O. No. 42-16-17 by the City Clerk submitting an application from South Pier Sheboygan LLC for a change in the zoning classification of property located on interior vacant land on South Pier from Class PPUD to Class South Pier Sheboygan PUD 2016 Classification. CITY PLAN COMMISSION
- 9.2 Gen. Ord. No. 5-16-17 by Ald. Donohue amending the map of the Official Zoning Ordinance to change the Use District Classification of property located on interior vacant land on South Pier from Class PPUD to Class South Pier Sheboygan PUD 2016 Classification. CITY PLAN COMMISSION
- 9.3 R. O. No. 43-16-17 by the City Clerk submitting a communication from Randy Olm, CPA, Schenck SC, regarding a real estate tax assessment adjustment for 1536 N. 18th St. FINANCE
- 9.4 R. O. No. 45-16-17 by the City Clerk submitting various licenses (businesses). LAW AND LICENSING
- 9.5 R. O. No. 46-16-17 by the City Clerk submitting various licenses (individuals). LAW AND LICENSING
- 9.6 Res. No. 28-16-17 by Ald. Belanger opposing the County proposed Sales Tax Increase. COMMITTEE OF THE WHOLE