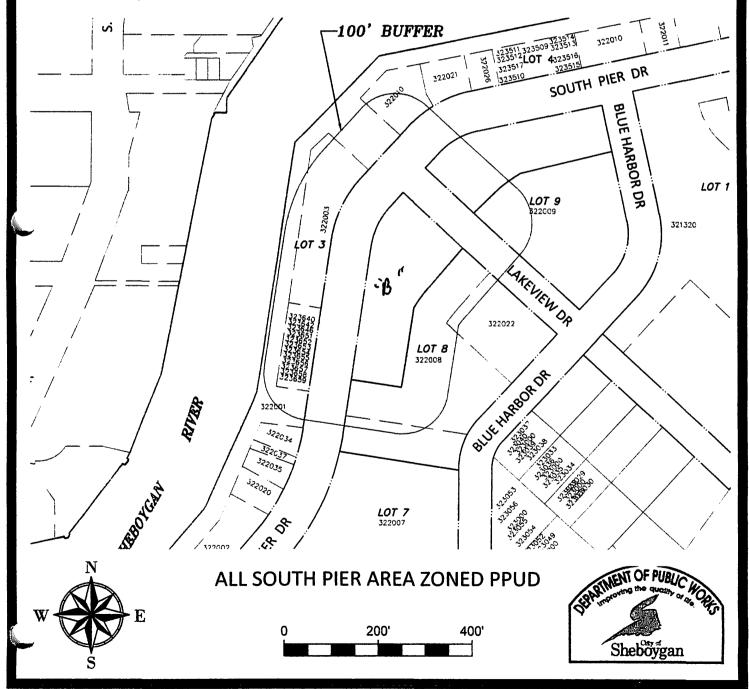

#### 9. OTHER MATTERS RECEIVED AFTER AGENDA WAS PUBLISHED

- 9.1 R. O. No. 42-16-17 by the City Clerk submitting an application from South Pier Sheboygan LLC for a change in the zoning classification of property located on interior vacant land on South Pier from Class PPUD to Class South Pier Sheboygan PUD 2016 Classification. CITY PLAN COMMISSION
- 9.2 Gen. Ord. No. 5-16-17 by Ald. Donohue amending the map of the Official Zoning Ordinance to change the Use District Classification of property located on interior vacant land on South Pier from Class PPUD to Class South Pier Sheboygan PUD 2016 Classification. CITY PLAN COMMISSION
- 9.3 R. O. No. 43-16-17 by the City Clerk submitting a communication from Randy Olm, CPA, Schenck SC, regarding a real estate tax assessment adjustment for 1536 N. 18th St. FINANCE
- 9.4 R. O. No. 45-16-17 by the City Clerk submitting various licenses (businesses). LAW AND LICENSING
- 9.5 R. O. No. 46-16-17 by the City Clerk submitting various licenses (individuals). LAW AND LICENSING
- 9.6 Res. No. 28-16-17 by Ald. Belanger opposing the County proposed Sales Tax Increase. COMMITTEE OF THE WHOLE