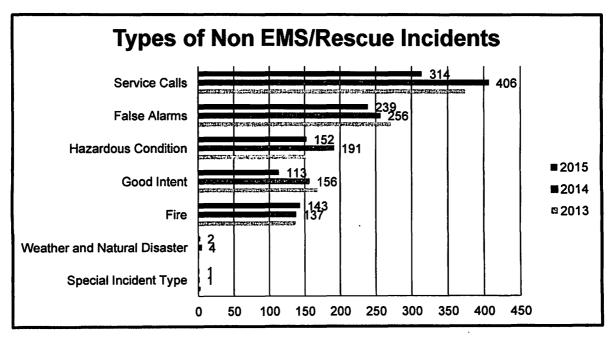

n            | 44   | 0.87%   |
| 736 - CO detector activation due to malfunction          | 25   | 0.50%   |
| 740 - Unintentional transmission of alarm, other         | 1    | 0.02%   |
| 741 - Sprinkler activation, no fire - unintentional      | 14   | 0.28%   |
| 743 - Smoke detector activation, no fire - unintentional | 39   | 0.77%   |
| 744 - Detector activation, no fire - unintentional       | 6    | 0.12%   |
| 745 - Alarm system activation, no fire - unintentional   | 34   | 0.68%   |
| 746 - Carbon monoxide detector activation, no CO         | 7    | 0.14%   |
| 900 - Special type of incident, other                    | 1    | 0.02%   |
| TOTAL INCIDENTS:                                         | 5034 | 100.00% |

## **Response Statistics**

### **Total Number of Responses**







The Calls by Day of Week and Calls by Time of Day graphs are indicators of when requests for the Fire Department occur in Sheboygan. While there are some patterns that are seen, these graphs match trends nationally overall and also indicate that requests happen at all times.



### Mutual Aid Given/Received

|                                    | 2012 | 2013 | 2014 | 2015 |
|------------------------------------|------|------|------|------|
| Incidents with Mutual Aid Received | 5    | 7    | 5    | 5    |
| Incidents with Mutual Aid Given    | 8    | 9    | 8    | 8    |
| Other Responses Outside of City    | 5    | 20   | 26   | 19   |

### **Concurrent Calls**

The measure of simultaneous calls represents the percentage of total call requests for the fire department while another cal