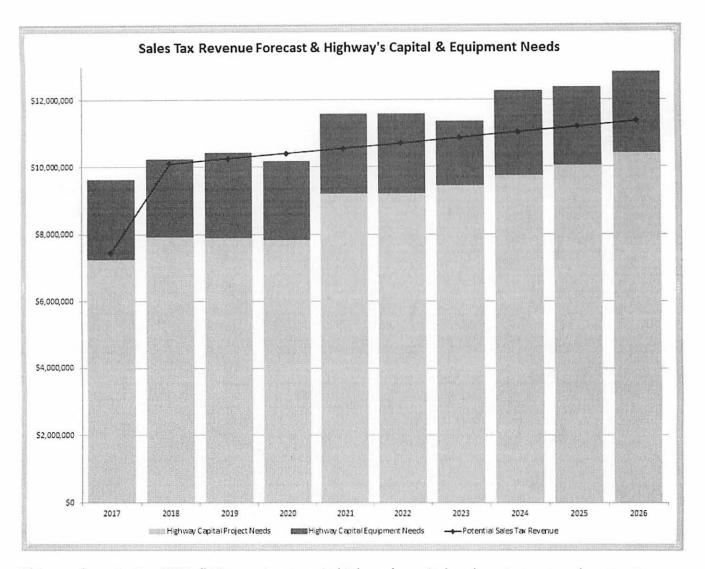

8, 2015), it is estimated that sales tax in Sheboygan County would have totaled \$9.5 million in 2014.
- To be conservative, these comparisons assume that sales tax revenue would grow at a 1.5% rate per year.

Were sales tax implemented beginning January 1, 2017, that revenue would be as shown in the chart below. With a January 1 implementation date, the state would not begin transferring revenue to the County until April 1, reducing cash flow in the first year to three-fourths of the normal annual amount. Note that the tax rate and per capita levy would vary depending on how sales tax is utilized.



When you compare the forecast of sales tax revenue with Highway's capital project and capital equipment needs, one can see that most Highway capital project and equipment needs can be met.



This graph projects a 3% inflationary increase in highway's capital and equipment each year. It does not include City, Village and Town road needs and the fact that our municipalities are also falling behind on road maintenance.

# **The Solution**

Enact a 0.5% county sales tax to support the transportation infrastructure needs of Sheboygan County and accomplish the following objectives:

- Adequately maintain a safe and reliable county transportation system and be fiscally responsible
- 2. Share sales tax revenue with municipalities to help support their transportation needs
- 3. Provide direct property tax relief by reducing borrowing
- 4. Provide operational flexibility to help maintain essential services and workforce

This solution is illustrated below and will include the followin