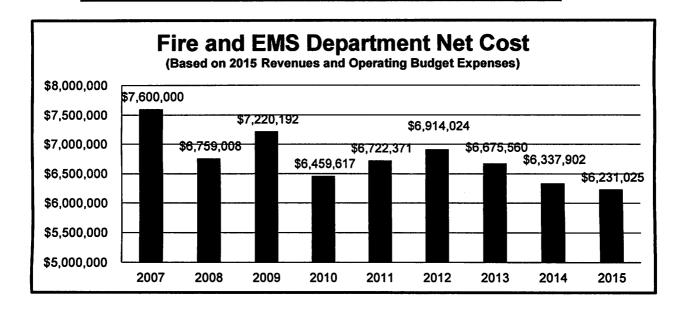

ests for the fire department while another call or multiple calls are already in progress. Generally speaking the call requests are random and in 2015 there was a slight increase in concurrent calls from the previous year, but that increase was insignificant and represented a relatively flat trend over previous years measured.



**Fire Deaths** 

|             | 2012 | 2013 | 2014 | 2015 |
|-------------|------|------|------|------|
| Fire Deaths | 0    | 1    | 1    | 0    |



The Response Requests by Station Area graph is the total number of incidents as divided by Fire Station Single Alarm response area as designated by the fire department. These response areas are established to maintain appropriate response times as set forth by the National Fire Protection Association (NFPA).









### **Emergency Medical** Services

The Sheboygan Fire Department has provided emergency medical care for the citizens of Sheboygan for many years and as of January 1, 2008 has been a licensed ambulance service provider with the State of Wisconsin. The personnel of the fire department are cross-trained in both fire services and emergency medical care. This duality of skills and equipment



provides a very efficient model for providing both EMS and fire services to the community at a very high level. Response time requirements based on progression timelines for both critical medical events and fires are very similar which makes the medical response pair well with the existing fire department infrastructure. When responding to fire and technical rescue related responses, the cross-train