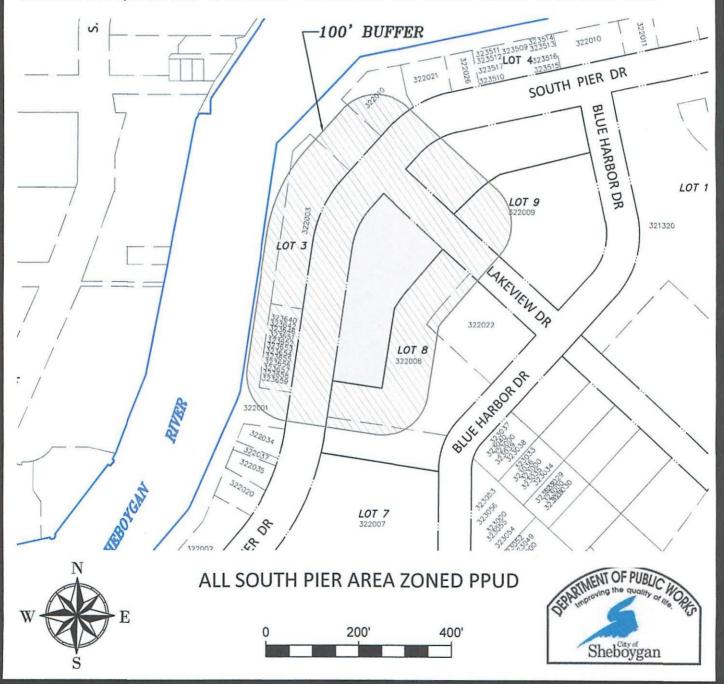

#### 9. OTHER MATTERS RECEIVED AFTER AGENDA WAS PUBLISHED

- 9.1 R. O. No. 42-16-17 by the City Clerk submitting an application from South Pier Sheboygan LLC for a change in the zoning classification of property located on interior vacant land on South Pier from Class PPUD to Class South Pier Sheboygan PUD 2016 Classification. CITY PLAN COMMISSION
- 9.2 Gen. Ord. No. 5-16-17 by Ald. Donohue amending the map of the Official Zoning Ordinance to change the Use District Classification of property located on interior vacant land on South Pier from Class PPUD to Class South Pier Sheboygan PUD 2016 Classification. CITY PLAN COMMISSION
- 9.3 R. O. No. 43-16-17 by the City Clerk submitting a communication from Randy Olm, CPA, Schenck SC, regarding a real estate tax assessment adjustment for 1536 N. 18th St. FINANCE
- 9.4 R. O. No. 45-16-17 by the City Clerk submitting various licenses (businesses). LAW AND LICENSING
- 9.5 R. O. No. 46-16-17 by the City Clerk submitting various licenses (individuals). LAW AND LICENSING
- 9.6 Res. No. 28-16-17 by Ald. Belanger opposing the County proposed Sales Tax Increase. COMMITTEE OF THE WHOLE