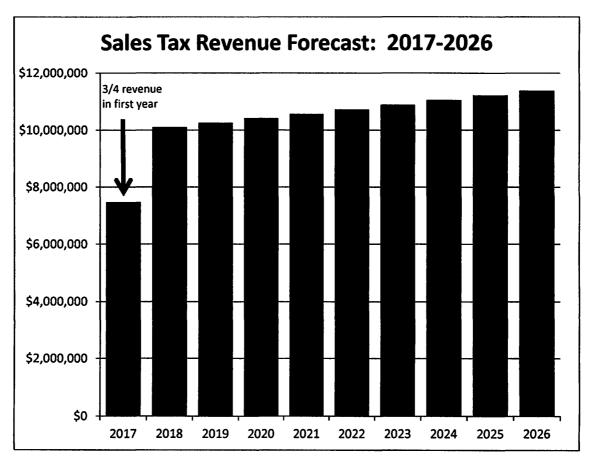

could have is to forecast how much revenue a 0.5% sales tax would generate in Sheboygan County. To do this, two assumptions are made:

- Based on a Wisconsin Taxpayers Alliance memo (September 8, 2015), it is estimated that sales tax in Sheboygan County would have totaled \$9.5 million in 2014.
- To be conservative, these comparisons assume that sales tax revenue would grow at a 1.5% rate per year.

Were sales tax implemented beginning January 1, 2017, that revenue would be as shown in the chart below. With a January 1 implementation date, the state would not begin transferring revenue to the County until April 1, reducing cash flow in the first year to three-fourths of the normal annual amount. Note that the tax rate and per capita levy would vary depending on how sales tax is utilized.



When you compare the forecast of sales tax revenue with Highway's capital project and capital equipment needs, one can see that most Highway capital project and equipment needs can be met.



This graph projects a 3% inflationary increase in highway's capital and equipment each year. It does not include City, Village and Town road needs and the fact that our municipalities are also falling behind on road maintenance.

# **The Solution**

Enact a 0.5% county sales tax to support the transportation infrastructure needs of Sheboygan County and accomplish the following objectives:

- Adequately maintain a safe and reliable county transportation system and be fiscally responsible
- 2. Share sales tax revenue with municipalities to help support their transportation needs
- 3. Provide direct pr