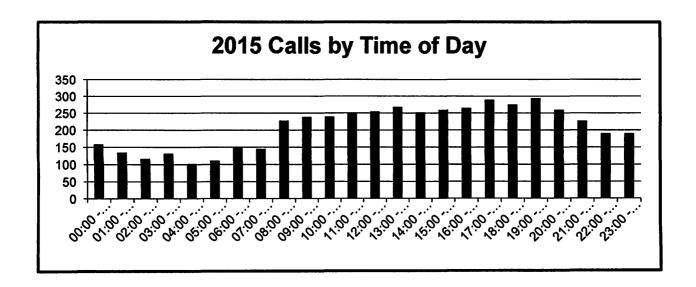

etector activation, no fire - unintentional | 39   | 0.77%   |
| 744 - Detector activation, no fire - unintentional       | 6    | 0.12%   |
| 745 - Alarm system activation, no fire - unintentional   | 34   | 0.68%   |
| 746 - Carbon monoxide detector activation, no CO         | 7    | 0.14%   |
| 900 - Special type of incident, other                    | 1    | 0.02%   |
| TOTAL INCIDENTS:                                         | 5034 | 100.00% |

## **Response Statistics**

### **Total Number of Responses**







The Calls by Day of Week and Calls by Time of Day graphs are indicators of when requests for the Fire Department occur in Sheboygan. While there are some patterns that are seen, these graphs match trends nationally overall and also indicate that requests happen at all times.



### Mutual Aid Given/Received

|                                    | 2012 | 2013 | 2014 | 2015 |
|------------------------------------|------|------|------|------|
| Incidents with Mutual Aid Received | 5    | 7    | 5    | 5    |
| Incidents with Mutual Aid Given    | 8    | 9    | 8    | 8    |
| Other Responses Outside of City    | 5    | 20   | 26   | 19   |

### **Concurrent Calls**

The measure of simultaneous calls represents the percentage of total call requests for the fire department while another call or multiple calls are already in progress. Generally speaking the call requests are random and in 2015 there was a slight increase in concurrent calls from the previous year, but that increase was insignificant and represented a relatively flat trend over previous years measured