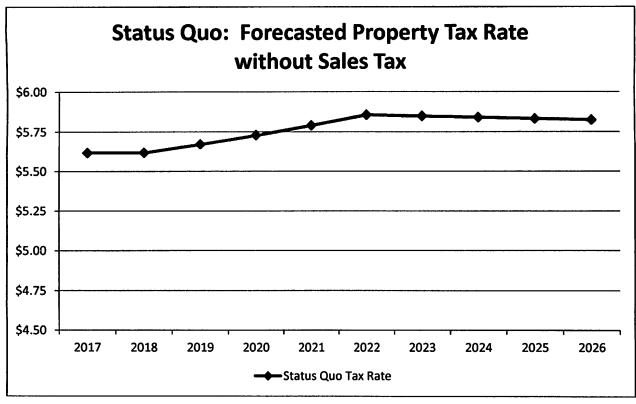

2026:

- Annual new construction is estimated to be 0.75% per year while annual growth in equalized value is estimated to be 0%.
- Population estimates are based on Department of Administration (DOA) forecasts for 2015, 2020, 2025, and 2030.
- Debt service is forecast based on borrowing the annual \$5.5 million allowable authority, taken as \$11 million every other year starting in 2018. In addition to the annual authority of \$5.5 million, debt service for a \$10 million borrowing in 2017 and a \$10 million borrowing in 2018 is represented to finance the new Transportation Complex.
- Tax rates are of County operations and do not include library aid.

Based on these assumptions, without implementing a sales tax, the tax levy picture in Sheboygan County through 2026 would look as follows:





# **Forecasting Sales Tax Revenue**

The first step in determining the impact that a sales tax could have is to forecast how much revenue a 0.5% sales tax would generate in Sheboygan County. To do this, two assumptions are made:

- Based on a Wisconsin Taxpayers Alliance memo (September 8, 2015), it is estimated that sales tax in Sheboygan County would have totaled \$9.5 million in 2014.
- To be conservative, these comparisons assume that sales tax revenue would grow at a 1.5% rate per year.

Were sales tax implemented beginning January 1, 2017, that revenue would be as shown in the chart below. With a January 1 implementation date, the state would not begin transferring revenue to the County until April 1, reducing cash flow in the first year to three-fourths of the normal annual amou