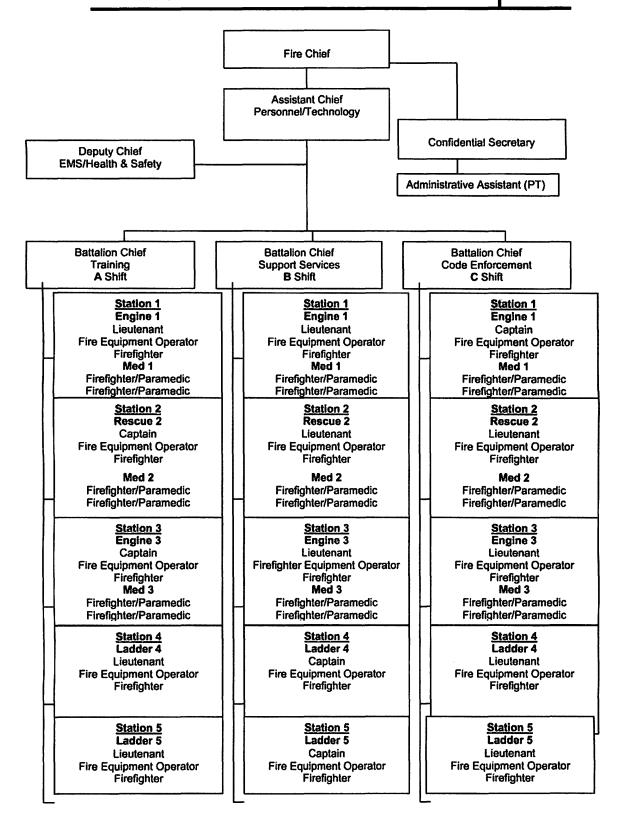

. This cooperative effort would bring together local governments, citizens, firefighters and EMS personnel working together towards a common goal of saving lives, property, and community assets, while protecting the investments and employment base of private enterprise.





### Sheboygan Fire Department Management and Administrative Staff



FIRE CHIEF - MICHAEL T. ROMAS CHIEF OF THE DEPARTMENT



ASSISTANT CHIEF - VERNON KOCH ASSISTANT CHIEF OF THE DEPARTMENT



DEPUTY CHIEF - CHARLES BUTLER EMS/HEALTH AND SAFETY **EMERGENCY MANAGEMENT** 



BATTALION CHIEF - KEITH RISSE A SHIFT TRAINING



BATTALION CHIEF - DEAN KLEIN B SHIFT SUPPORT SERVICES



BATTALION CHIEF - GARY KOLBERG C SHIFT CODE ENFORCEMENT



CONFIDENTIAL SECRETARY LISA HORN



**ADMINISTRATIVE ASSISTANT** JENNIFER ALBRIGHT



#### Sheboygan Fire Department Stations



Fire Station #1 833 New York Avenue Engine 1 Med 1

Fire Station #2 2413 South 18 Street Rescue 2 Med 2





Fire Station #3 1326 North 25 Street - Department Headquarters Engine 3 Med 3 **Battalion Chief Car** Med 6 (Reserve Ambulance)

Fire Station #4 2622 North 15 Street Ladder 4 Engine 6 (Reserve Engine)





Fire Station #5 4504 South 18 Street Ladder 5 Engine 7 (Reserve Engine)

### Services Provided by the Sheboygan Fire Department

Fire Suppression and Rescue Rope Rescue Excavation Rescue Confined Space Rescue Water/Ice Rescue Automobile and Industrial Extrication **Emergency Management** Advanced Life Support Response Fire Safety Building Inspections

Code Enforcement Building Plan Review Fire Safety Training for Businesses Medical Tran