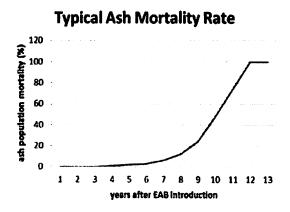

heboygan in March 2016, implementing management strategies will be essential in maintaining the urban forest canopy level and health. With no specific strategy or budget in place for managing EAB, Sheboygan has the opportunity to explore and select management option(s) that will provide the most economic benefit while increasing public safety.

To date, no community in North America has successfully eradicated EAB once detected. Symptoms of EAB are slow to appear, making initial infestations hard to detect. As shown in in the figure below, once EAB has been found, it is usually estimated that it has been present for 3-5 years. As the insect population builds, EAB eventually infests and kills all species and varieties of ash trees in the area. It is believed that Sheboygan is at year 4-5.



One of the first questions that arise when a community is making decisions regarding EAB is whether to maintain an ash component within their public urban forest. Any untreated tree can be expected to die. The options that exist are to remove all ash, save all ash with chemical treatment or treat a portion/remove a portion. There are pros and cons to each choice:

### Removing all ash from the public forest:

Pro: Costs are definitive and finite Con: High initial cost

Pro: No long term chemical treatment costs
Pro: Diverse # of species replanted
Con: A unique species is lost to the forest
Con: Mature trees are replaced with small trees

Con: Public sentiment against removal

### Save all ash thru the use of chemical treatments:

Pro: Ash remains a component of forest
Pro: Public is gene