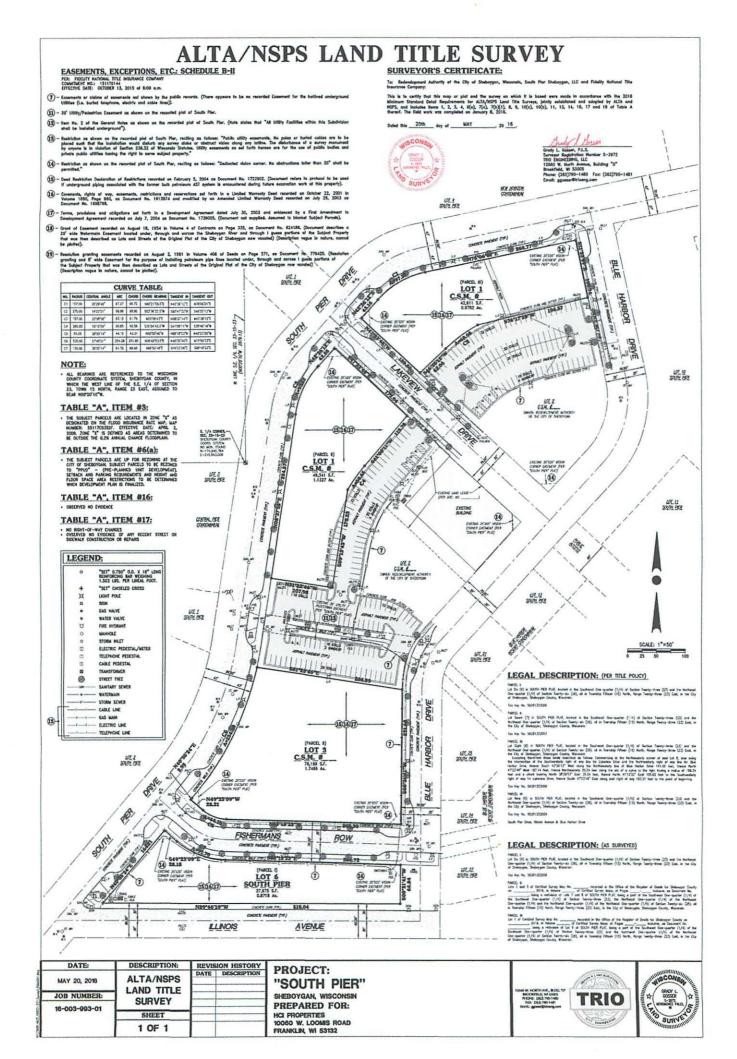

#### 9. OTHER MATTERS RECEIVED AFTER AGENDA WAS PUBLISHED

- 9.1 R. O. No. 42-16-17 by the City Clerk submitting an application from South Pier Sheboygan LLC for a change in the zoning classification of property located on interior vacant land on South Pier from Class PPUD to Class South Pier Sheboygan PUD 2016 Classification. CITY PLAN COMMISSION
- 9.2 Gen. Ord. No. 5-16-17 by Ald. Donohue amending the map of the Official Zoning Ordinance to change the Use District Classification of property located on interior vacant land on South Pier from Class PPUD to Class South Pier Sheboygan PUD 2016 Classification. CITY PLAN COMMISSION
- 9.3 R. O. No. 43-16-17 by the City Clerk submitting a communication from Randy Olm, CPA, Schenck SC, regarding a real estate tax assessment adjustment for 1536 N. 18th St. FINANCE
- 9.4 R. O. No. 45-16-17 by the City Clerk submitting various licenses (businesses). LAW AND LICENSING
- 9.5 R. O. No. 46-16-17 by the City Clerk submitting various licenses (individuals). LAW AND LICENSING
- 9.6 Res. No. 28-16-17 by Ald. Belanger opposing the County proposed Sales Tax Increase. COMMITTEE OF THE WHOLE