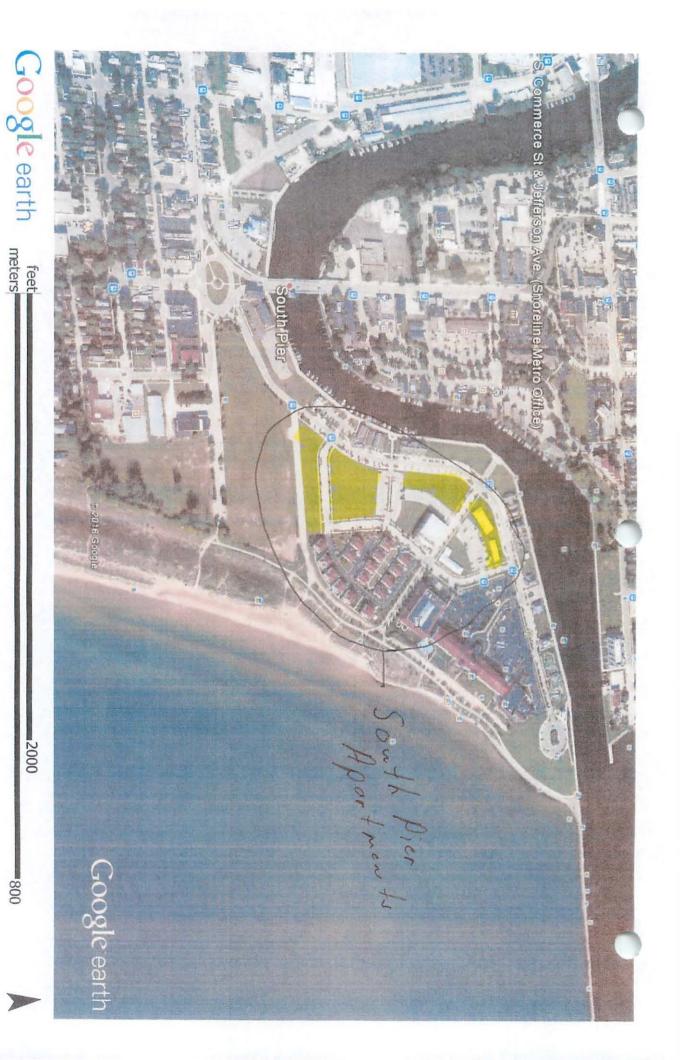

#### 9. OTHER MATTERS RECEIVED AFTER AGENDA WAS PUBLISHED

- 9.1 R. O. No. 42-16-17 by the City Clerk submitting an application from South Pier Sheboygan LLC for a change in the zoning classification of property located on interior vacant land on South Pier from Class PPUD to Class South Pier Sheboygan PUD 2016 Classification. CITY PLAN COMMISSION
- 9.2 Gen. Ord. No. 5-16-17 by Ald. Donohue amending the map of the Official Zoning Ordinance to change the Use District Classification of property located on interior vacant land on South Pier from Class PPUD to Class South Pier Sheboygan PUD 2016 Classification. CITY PLAN COMMISSION
- 9.3 R. O. No. 43-16-17 by the City Clerk submitting a communication from Randy Olm, CPA, Schenck SC, regarding a real estate tax assessment adjustment for 1536 N. 18th St. FINANCE
- 9.4 R. O. No. 45-16-17 by the City Clerk submitting various licenses (businesses). LAW AND LICENSING
- 9.5 R. O. No. 46-16-17 by the City Clerk submitting various licenses (individuals). LAW AND LICENSING
- 9.6 Res. No. 28-16-17 by Ald. Belanger opposing the County proposed Sales Tax Increase. COMMITTEE OF THE WHOLE