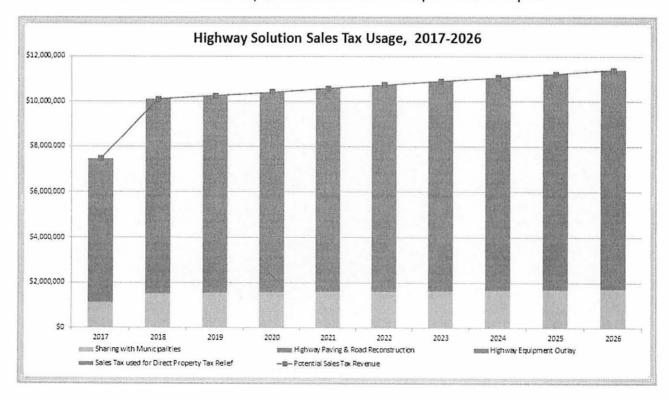

maintain roads and bridges going forward, the County will borrow \$47 million less from 2017–2030, and taxpayers will save approximately \$37 million in debt service over the same time frame

# Bonding

- The County's self-imposed annual bonding authority is \$5.5 million. With the Highway's capital needs being met with sales tax revenues, the County will be able to decrease the annual levels of debt and debt service. For these comparisons going forward, it is estimated that the County would be approving \$2.5 million annually for other Capital Projects.
- In addition to the annual bonding estimate of \$2.5 million, debt service includes a \$10 million borrowing in 2017 and a \$5 million borrowing in 2018 (utilizing \$5 million in fund balance) to finance the new Transportation Complex.



Funding Highway capital project needs will produce better roads, reduce the County's reliance on borrowing, and decrease debt service. Approximately \$3 million of Highway capital projects that are normally funded annually through borrowing would now be funded with sales tax. This reduction in debt would also mean a reduction in the tax levy, as debt service would begin to decline as existing debt is paid off. By significantly reducing borrowing to maintain roads and bridges going forward, the County will borrow \$47 million less from 2017–2030, and taxpayers will save approximately \$37 million in debt service over the same time frame.

With the County's obligations to the new Transportation Complex, the implementation of the sales tax to support Highway needs will result in keeping the