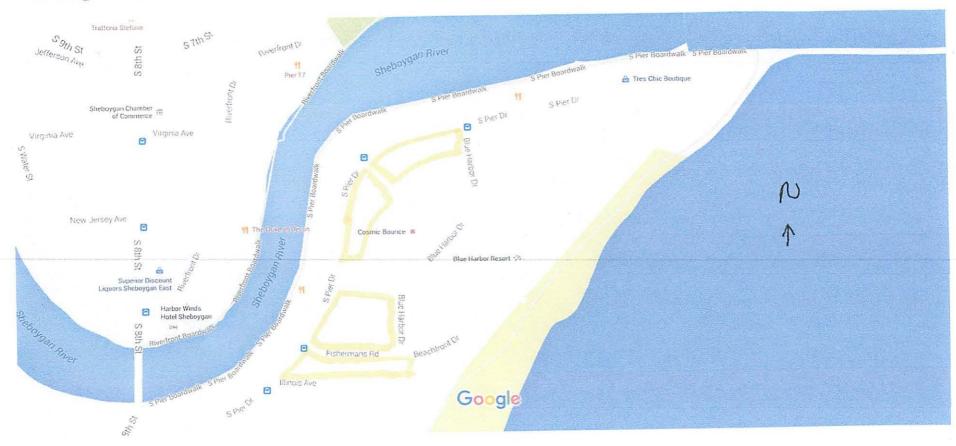

#### 9. OTHER MATTERS RECEIVED AFTER AGENDA WAS PUBLISHED

- 9.1 R. O. No. 42-16-17 by the City Clerk submitting an application from South Pier Sheboygan LLC for a change in the zoning classification of property located on interior vacant land on South Pier from Class PPUD to Class South Pier Sheboygan PUD 2016 Classification. CITY PLAN COMMISSION
- 9.2 Gen. Ord. No. 5-16-17 by Ald. Donohue amending the map of the Official Zoning Ordinance to change the Use District Classification of property located on interior vacant land on South Pier from Class PPUD to Class South Pier Sheboygan PUD 2016 Classification. CITY PLAN COMMISSION
- 9.3 R. O. No. 43-16-17 by the City Clerk submitting a communication from Randy Olm, CPA, Schenck SC, regarding a real estate tax assessment adjustment for 1536 N. 18th St. FINANCE
- 9.4 R. O. No. 45-16-17 by the City Clerk submitting various licenses (businesses). LAW AND LICENSING
- 9.5 R. O. No. 46-16-17 by the City Clerk submitting various licenses (individuals). LAW AND LICENSING
- 9.6 Res. No. 28-16-17 by Ald. Belanger opposing the County proposed Sales Tax Increase. COMMITTEE OF THE WHOLE