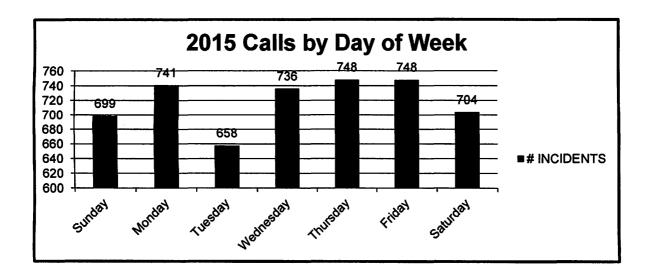

| 44   | 0.87%   |
| 736 - CO detector activation due to malfunction          | 25   | 0.50%   |
| 740 - Unintentional transmission of alarm, other         | 1    | 0.02%   |
| 741 - Sprinkler activation, no fire - unintentional      | 14   | 0.28%   |
| 743 - Smoke detector activation, no fire - unintentional | 39   | 0.77%   |
| 744 - Detector activation, no fire - unintentional       | 6    | 0.12%   |
| 745 - Alarm system activation, no fire - unintentional   | 34   | 0.68%   |
| 746 - Carbon monoxide detector activation, no CO         | 7    | 0.14%   |
| 900 - Special type of incident, other                    | 1    | 0.02%   |
| TOTAL INCIDENTS:                                         | 5034 | 100.00% |

## **Response Statistics**

### **Total Number of Responses**







The Calls by Day of Week and Calls by Time of Day graphs are indicators of when requests for the Fire Department occur in Sheboygan. While there are some patterns that are seen, these graphs match trends nationally overall and also indicate that requests happen at all times.



### Mutual Aid Given/Received

|                                    | 2012 | 2013 | 2014 | 2015 |
|------------------------------------|------|------|------|------|
| Incidents with Mutual Aid Received | 5    | 7    | 5    | 5    |
| Incidents with Mutual Aid Given    | 8    | 9    | 8    | 8    |
| Other Responses Outside of City    | 5    | 20   | 26   | 19   |

### **Concurrent Calls**

The measure of simultaneous calls represents the percentage of total call requests for the fire department while another call