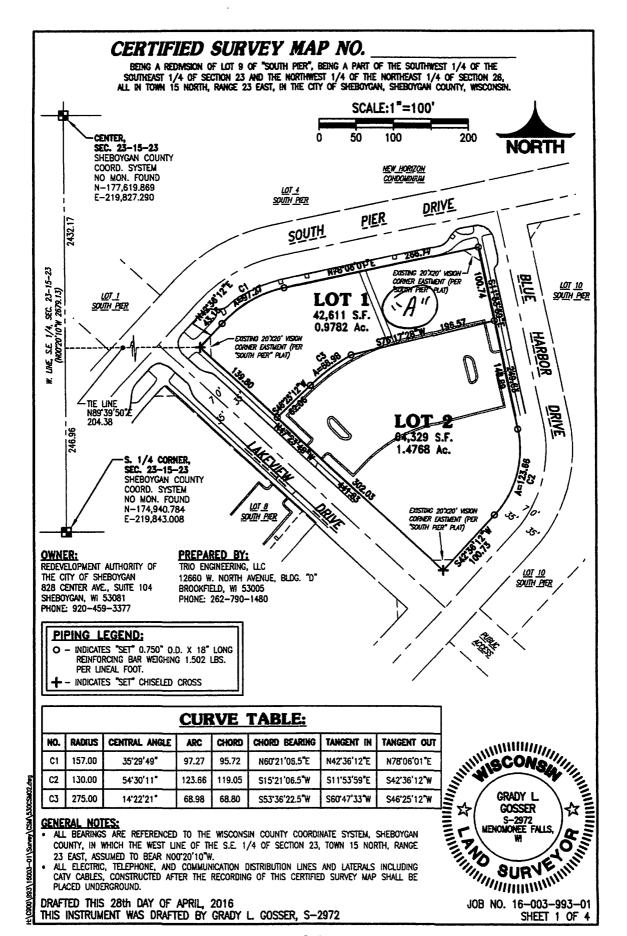

#### 9. OTHER MATTERS RECEIVED AFTER AGENDA WAS PUBLISHED

- 9.1 R. O. No. 42-16-17 by the City Clerk submitting an application from South Pier Sheboygan LLC for a change in the zoning classification of property located on interior vacant land on South Pier from Class PPUD to Class South Pier Sheboygan PUD 2016 Classification. CITY PLAN COMMISSION
- 9.2 Gen. Ord. No. 5-16-17 by Ald. Donohue amending the map of the Official Zoning Ordinance to change the Use District Classification of property located on interior vacant land on South Pier from Class PPUD to Class South Pier Sheboygan PUD 2016 Classification. CITY PLAN COMMISSION
- 9.3 R. O. No. 43-16-17 by the City Clerk submitting a communication from Randy Olm, CPA, Schenck SC, regarding a real estate tax assessment adjustment for 1536 N. 18th St. FINANCE
- 9.4 R. O. No. 45-16-17 by the City Clerk submitting various licenses (businesses). LAW AND LICENSING
- 9.5 R. O. No. 46-16-17 by the City Clerk submitting various licenses (individuals). LAW AND LICENSING
- 9.6 Res. No. 28-16-17 by Ald. Belanger opposing the County proposed Sales Tax Increase. COMMITTEE OF THE WHOLE