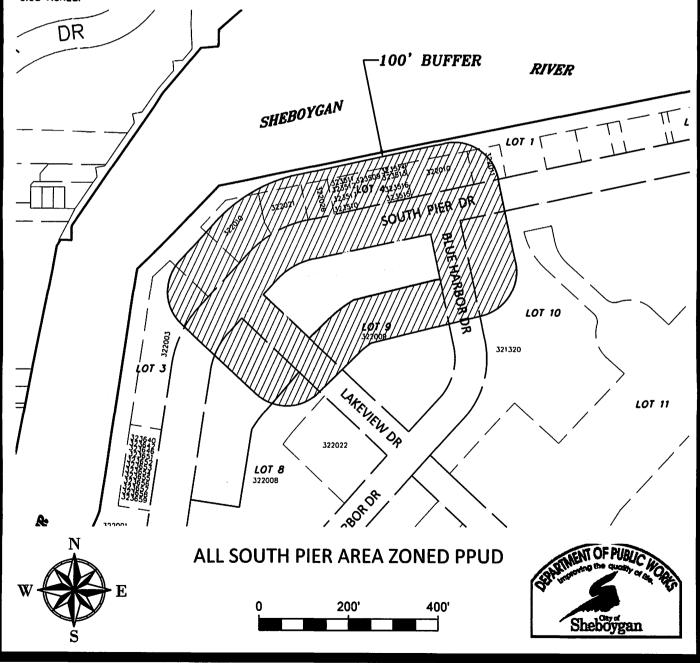

#### 9. OTHER MATTERS RECEIVED AFTER AGENDA WAS PUBLISHED

- 9.1 R. O. No. 42-16-17 by the City Clerk submitting an application from South Pier Sheboygan LLC for a change in the zoning classification of property located on interior vacant land on South Pier from Class PPUD to Class South Pier Sheboygan PUD 2016 Classification. CITY PLAN COMMISSION
- 9.2 Gen. Ord. No. 5-16-17 by Ald. Donohue amending the map of the Official Zoning Ordinance to change the Use District Classification of property located on interior vacant land on South Pier from Class PPUD to Class South Pier Sheboygan PUD 2016 Classification. CITY PLAN COMMISSION
- 9.3 R. O. No. 43-16-17 by the City Clerk submitting a communication from Randy Olm, CPA, Schenck SC, regarding a real estate tax assessment adjustment for 1536 N. 18th St. FINANCE
- 9.4 R. O. No. 45-16-17 by the City Clerk submitting various licenses (businesses). LAW AND LICENSING
- 9.5 R. O. No. 46-16-17 by the City Clerk submitting various licenses (individuals). LAW AND LICENSING
- 9.6 Res. No. 28-16-17 by Ald. Belanger opposing the County proposed Sales Tax Increase. COMMITTEE OF THE WHOLE