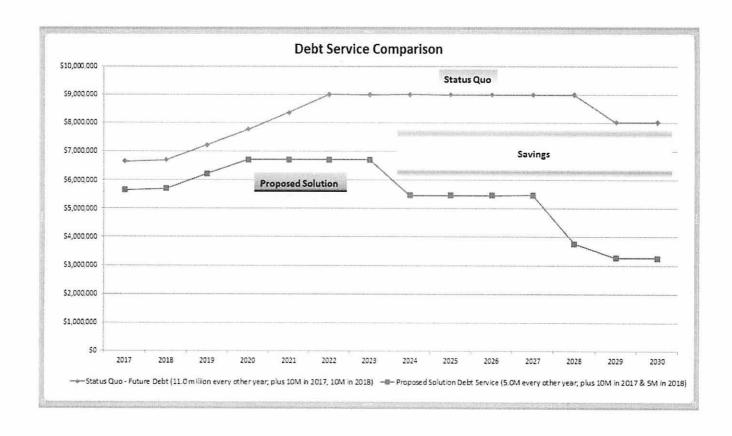

d off. By significantly reducing borrowing to maintain roads and bridges going forward, the County will borrow \$47 million less from 2017–2030, and taxpayers will save approximately \$37 million in debt service over the same time frame.

With the County's obligations to the new Transportation Complex, the implementation of the sales tax to support Highway needs will result in keeping the debt service levels lower. Significant decreases in the debt structure would begin to occur in year 2024, and again in 2028, leveling off to an average debt service of \$3.25 million annually, compared to \$6.7 million today. In summary, property taxpayers will not shoulder the burden of being responsible for millions in tax levy increases going forward, and also experience directly property tax relief.



Additional impacts are realized through funding Highway's equipment outlay providing for efficiently managed road maintenance; vehicle maintenance expenses will decrease; and property tax levy funding that had previously been used for Highway overlay and equipment can be reallocated to help address essential needs in the Transportation and other departments, such as maintaining our workforce and replacing squad cars. This additional

operational flexibility is demonstrated below using the most significant factors faced by the Counties on-going operations:



By increasing flexibility through utilization of sales tax to support the Sheboygan County transportation system, the County will also be better positioned to maintain staff and essential services.

The overall levy impact of this so