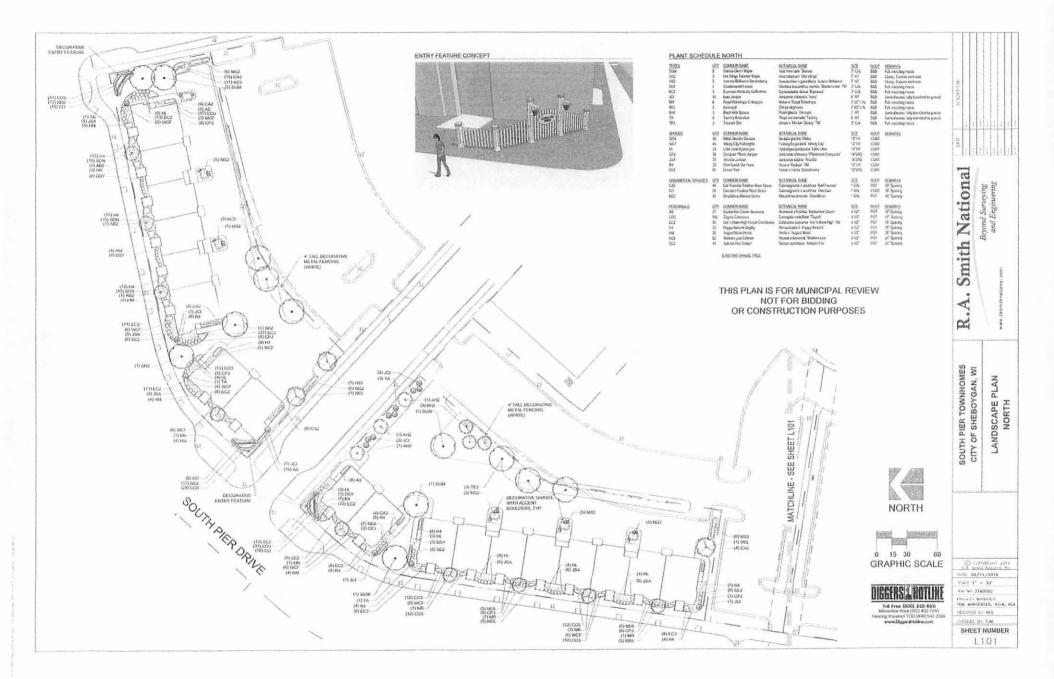

#### 9. OTHER MATTERS RECEIVED AFTER AGENDA WAS PUBLISHED

- 9.1 R. O. No. 42-16-17 by the City Clerk submitting an application from South Pier Sheboygan LLC for a change in the zoning classification of property located on interior vacant land on South Pier from Class PPUD to Class South Pier Sheboygan PUD 2016 Classification. CITY PLAN COMMISSION
- 9.2 Gen. Ord. No. 5-16-17 by Ald. Donohue amending the map of the Official Zoning Ordinance to change the Use District Classification of property located on interior vacant land on South Pier from Class PPUD to Class South Pier Sheboygan PUD 2016 Classification. CITY PLAN COMMISSION
- 9.3 R. O. No. 43-16-17 by the City Clerk submitting a communication from Randy Olm, CPA, Schenck SC, regarding a real estate tax assessment adjustment for 1536 N. 18th St. FINANCE
- 9.4 R. O. No. 45-16-17 by the City Clerk submitting various licenses (businesses). LAW AND LICENSING
- 9.5 R. O. No. 46-16-17 by the City Clerk submitting various licenses (individuals). LAW AND LICENSING
- 9.6 Res. No. 28-16-17 by Ald. Belanger opposing the County proposed Sales Tax Increase. COMMITTEE OF THE WHOLE