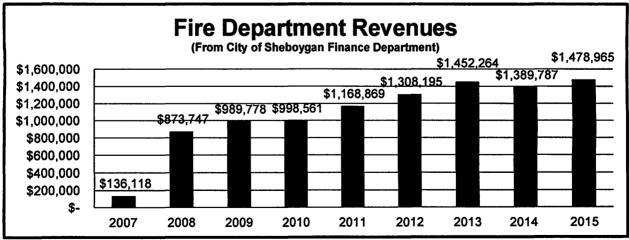

quests for the fire department while another call or multiple calls are already in progress. Generally speaking the call requests are random and in 2015 there was a slight increase in concurrent calls from the previous year, but that increase was insignificant and represented a relatively flat trend over previous years measured.



**Fire Deaths** 

|             | 2012 | 2013 | 2014 | 2015 |
|-------------|------|------|------|------|
| Fire Deaths | 0    | 1    | 1    | 0    |



The Response Requests by Station Area graph is the total number of incidents as divided by Fire Station Single Alarm response area as designated by the fire department. These response areas are established to maintain appropriate response times as set forth by the National Fire Protection Association (NFPA).









### **Emergency Medical** Services

The Sheboygan Fire Department has provided emergency medical care for the citizens of Sheboygan for many years and as of January 1, 2008 has been a licensed ambulance service provider with the State of Wisconsin. The personnel of the fire department are cross-trained in both fire services and emergency medical care. This duality of skills and equipment



provides a very efficient model for providing both EMS and fire services to the community at a very high level. Response time requirements based on progression timelines for both critical medical events and fires are very similar which makes the medical response pair well with the existing fire department infrastructure. When responding to fire and technical rescue related responses, the cross-tra