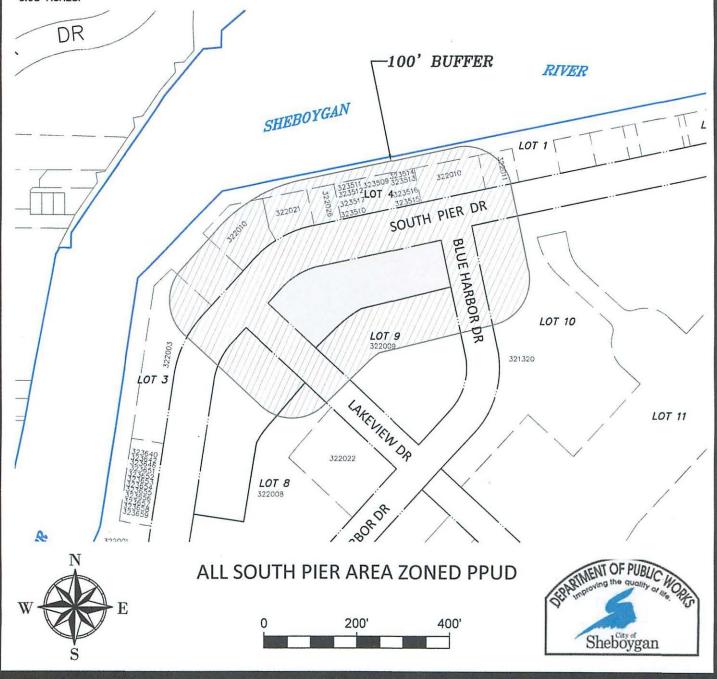

#### 9. OTHER MATTERS RECEIVED AFTER AGENDA WAS PUBLISHED

- 9.1 R. O. No. 42-16-17 by the City Clerk submitting an application from South Pier Sheboygan LLC for a change in the zoning classification of property located on interior vacant land on South Pier from Class PPUD to Class South Pier Sheboygan PUD 2016 Classification. CITY PLAN COMMISSION
- 9.2 Gen. Ord. No. 5-16-17 by Ald. Donohue amending the map of the Official Zoning Ordinance to change the Use District Classification of property located on interior vacant land on South Pier from Class PPUD to Class South Pier Sheboygan PUD 2016 Classification. CITY PLAN COMMISSION
- 9.3 R. O. No. 43-16-17 by the City Clerk submitting a communication from Randy Olm, CPA, Schenck SC, regarding a real estate tax assessment adjustment for 1536 N. 18th St. FINANCE
- 9.4 R. O. No. 45-16-17 by the City Clerk submitting various licenses (businesses). LAW AND LICENSING
- 9.5 R. O. No. 46-16-17 by the City Clerk submitting various licenses (individuals). LAW AND LICENSING
- 9.6 Res. No. 28-16-17 by Ald. Belanger opposing the County proposed Sales Tax Increase. COMMITTEE OF THE WHOLE