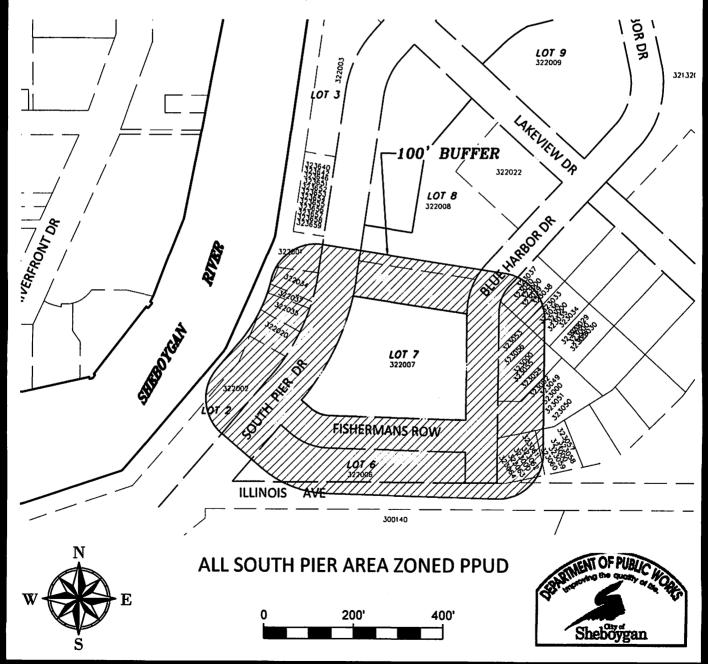

#### 9. OTHER MATTERS RECEIVED AFTER AGENDA WAS PUBLISHED

- 9.1 R. O. No. 42-16-17 by the City Clerk submitting an application from South Pier Sheboygan LLC for a change in the zoning classification of property located on interior vacant land on South Pier from Class PPUD to Class South Pier Sheboygan PUD 2016 Classification. CITY PLAN COMMISSION
- 9.2 Gen. Ord. No. 5-16-17 by Ald. Donohue amending the map of the Official Zoning Ordinance to change the Use District Classification of property located on interior vacant land on South Pier from Class PPUD to Class South Pier Sheboygan PUD 2016 Classification. CITY PLAN COMMISSION
- 9.3 R. O. No. 43-16-17 by the City Clerk submitting a communication from Randy Olm, CPA, Schenck SC, regarding a real estate tax assessment adjustment for 1536 N. 18th St. FINANCE
- 9.4 R. O. No. 45-16-17 by the City Clerk submitting various licenses (businesses). LAW AND LICENSING
- 9.5 R. O. No. 46-16-17 by the City Clerk submitting various licenses (individuals). LAW AND LICENSING
- 9.6 Res. No. 28-16-17 by Ald. Belanger opposing the County proposed Sales Tax Increase. COMMITTEE OF THE WHOLE