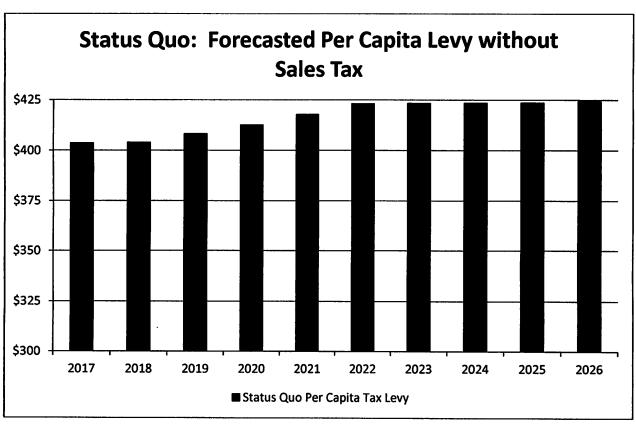

26:

- Annual new construction is estimated to be 0.75% per year while annual growth in equalized value is estimated to be 0%.
- Population estimates are based on Department of Administration (DOA) forecasts for 2015, 2020, 2025, and 2030.
- Debt service is forecast based on borrowing the annual \$5.5 million allowable authority, taken as \$11 million every other year starting in 2018. In addition to the annual authority of \$5.5 million, debt service for a \$10 million borrowing in 2017 and a \$10 million borrowing in 2018 is represented to finance the new Transportation Complex.
- Tax rates are of County operations and do not include library aid.

Based on these assumptions, without implementing a sales tax, the tax levy picture in Sheboygan County through 2026 would look as follows:





# **Forecasting Sales Tax Revenue**

The first step in determining the impact that a sales tax could have is to forecast how much revenue a 0.5% sales tax would generate in Sheboygan County. To do this, two assumptions are made:

- Based on a Wisconsin Taxpayers Alliance memo (September 8, 2015), it is estimated that sales tax in Sheboygan County would have totaled \$9.5 million in 2014.
- To be conservative, these comparisons assume that sales tax revenue would grow at a 1.5% rate per year.

Were sales tax implemented beginning January 1, 2017, that revenue would be as shown in the chart below. With a January 1 implementation date, the state would not begin transferring revenue to the County until April 1, reducing cash flow in the first year to three-fourths of the normal annual amount