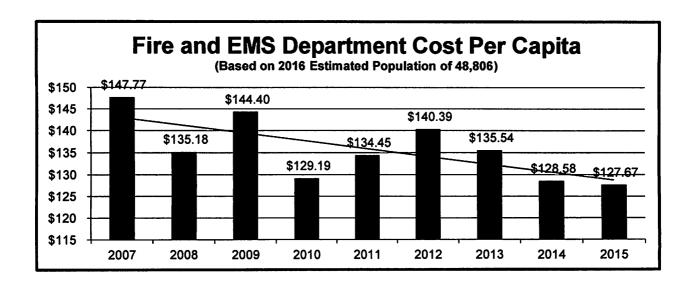

ts for the fire department while another call or multiple calls are already in progress. Generally speaking the call requests are random and in 2015 there was a slight increase in concurrent calls from the previous year, but that increase was insignificant and represented a relatively flat trend over previous years measured.



**Fire Deaths** 

|             | 2012 | 2013 | 2014 | 2015 |
|-------------|------|------|------|------|
| Fire Deaths | 0    | 1    | 1    | 0    |



The Response Requests by Station Area graph is the total number of incidents as divided by Fire Station Single Alarm response area as designated by the fire department. These response areas are established to maintain appropriate response times as set forth by the National Fire Protection Association (NFPA).









### **Emergency Medical** Services

The Sheboygan Fire Department has provided emergency medical care for the citizens of Sheboygan for many years and as of January 1, 2008 has been a licensed ambulance service provider with the State of Wisconsin. The personnel of the fire department are cross-trained in both fire services and emergency medical care. This duality of skills and equipment



provides a very efficient model for providing both EMS and fire services to the community at a very high level. Response time requirements based on progression timelines for both critical medical events and fires are very similar which makes the medical response pair well with the existing fire department infrastructure. When responding to fire and technical rescue related responses, the cross-trained